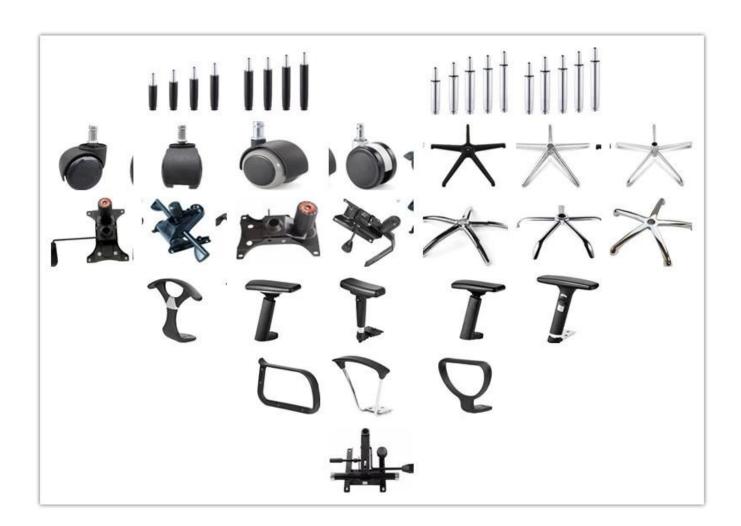

# Aluminium Base Office Chair Chinese Supplier

| ITEM            | DESCRIPTION                              |         |
|-----------------|------------------------------------------|---------|
| Upholstery      | High quality Pu and pvc cushion          |         |
| Castor          | Chrome nylon castor(BIFMA)               |         |
| Gaslift         | Chrome gaslift(BIFMA)                    |         |
| Mechanism       | Multifunction with safety lock mechanism |         |
| Foam            | Moulded foam                             |         |
| Plywood         | 18mm plywood seat                        |         |
| Armrest         | PU                                       |         |
| Lumbar support  | *                                        |         |
| Base            | Aluminium base                           |         |
| Headrest        | Yes                                      |         |
| Footrest        | *                                        |         |
| Size/cm         | Total Width                              |         |
|                 | Total Depth                              |         |
|                 | Total Height                             |         |
|                 | Seat Width                               |         |
|                 | Seat Depth                               |         |
|                 | Seat Height                              |         |
|                 | Arm Width                                |         |
| Package         | 1pcs/ctn                                 |         |
| CBM             | 0.43/pc                                  |         |
| Loading Qty/pcs | 20GP                                     | 40HQ    |
|                 | 60-70                                    | 150-160 |