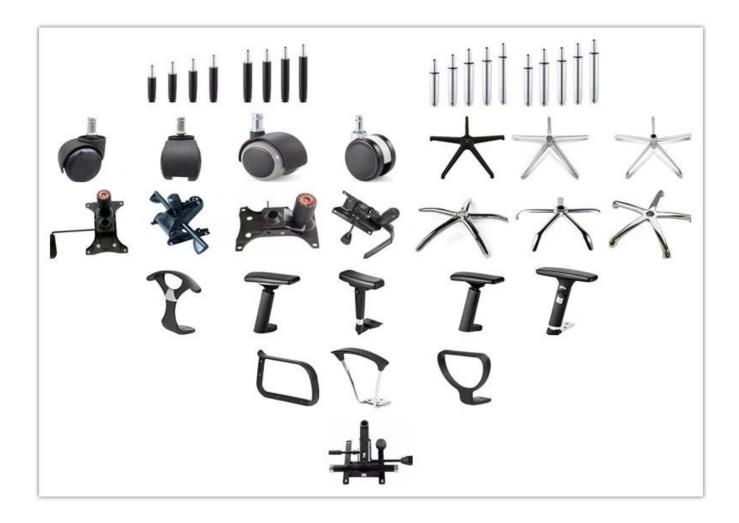

|
| Footrest        | *                               |         |
| Size/cm         | Total Width                     |         |
|                 | Total Depth                     |         |
|                 | Total Height                    |         |
|                 | Seat Width                      |         |
|                 | Seat Depth                      |         |
|                 | Seat Height                     |         |
|                 | Arm Width                       |         |
| Package         | 4pcs/ctn                        |         |
| СВМ             | 0.2/pc                          |         |
| Loading Qty/pcs | 20GP                            | 40HQ    |
|                 | 130-140                         | 330-340 |

PARTS REFERENCE 
•



WORKSHOP



# -• ENGINEERING CASE •



## **OUR PHOTOS**



## CERTIFICATE

6 -

- @



## SHIPPING

A. Depends on your qty and requirement of order ,

15-25 work days for 1\*40HQ container, 15-35 days for 2\*40HQ and so on.....

B. EX works, FOB shenzhen, CIF, C&F ,LC and so on ,

delivery terms discuss with salesman.

## OUR SERVICE

A. Own complete supply chain.

B. 100% quality guaranteed.

C. Reasonable price.

D. Products are in various style.

E. Good performance for delivery.

F. Adequate inventory(components).

Best after-sale service: If it appear any quality complaints and disputes, we will establish of product information feedback system, establish service files, responsible for the quality of the accident identified and deal with our client .

### FAQ

A ------

0 \_\_\_\_\_