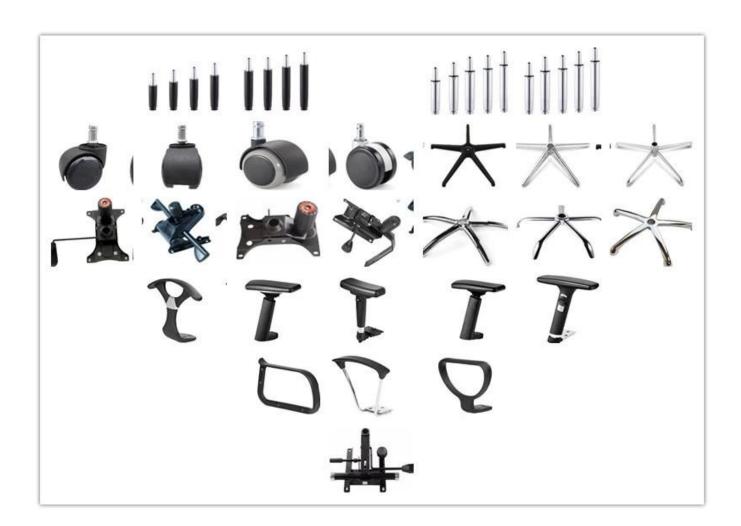

|         |
| Seat cover      | *                               |         |
| Size/cm         | Total Width                     |         |
|                 | Total Depth                     |         |
|                 | Total Height                    |         |
|                 | Seat Width                      |         |
|                 | Seat Depth                      |         |
|                 | Seat Height                     |         |
|                 | Arm Width                       |         |
| Package         | 2 pcs/ctn                       |         |
| CBM             | 0.15/pc                         |         |
| Loading Qty/pcs | 20GP                            | 40HQ    |
|                 | 140-160                         | 400-430 |

PARTS REFERENCE •



WORKSHOP







## CERTIFICATE



### SHIPPING

- A. Depends on your qty and requirement of order ,
- 15-25 work days for 1\*40HQ container, 15-35 days for 2\*40HQ and so on......
- B. EX works, FOB shenzhen, CIF, C&F ,LC and so on , delivery terms discuss with salesman.

- A. Own complete supply chain.
- B. 100% quality guaranteed.
- C. Reasonable price.
- D. Products are in various style.
- E. Good performance for delivery.
- F. Adequate inventory(components).

Best after-sale service: If it appear any quality complaints and disputes, we will establish of product information feedback system, establish service files, responsible for the quality of the accident identified and deal with our client.

#### FAQ

#### Q1:Can we have your sample?

A:Sure.Sample are available for each model.The