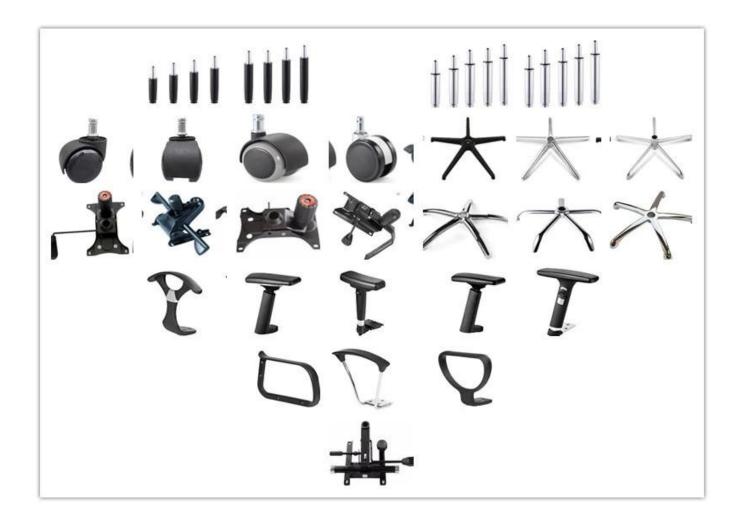

|        |
| Size/cm         | Total Width                    | 62     |
|                 | Total Depth                    | 64     |
|                 | Total Height                   | 96-102 |
|                 | Seat Width                     | 50     |
|                 | Seat Depth                     | 48     |
|                 | Seat Height                    | 46-52  |
|                 | Back Height                    | 56     |
|                 | Arm Width                      | 5      |
| Package         | pcs/ctn                        |        |
| СВМ             | /pc                            |        |
| Loading Qty/pcs | 20GP                           | 40HQ   |
|                 |                                |        |

### PARTS REFERENCE



WORKSHOP







# CERTIFICATE



## SHIPPING

- A. Depends on your qty and requirement of order,
- 15-25 work days for 1\*40HQ container, 15-35 days for 2\*40HQ and so on......
- B. EX works, FOB shenzhen, CIF, C&F, LC and so on, delivery terms discuss with salesman.

## **OUR SERVICE**

- A. Own complete supply chain.
- B. 100% quality guaranteed.
- C. Reasonable price.
- D. Products are in various style.
- E. Good performance for delivery.
- F. Adequate inventory(components).

Best after-sale service: If it appear any quality complaints and disputes, we will establish of product information feedback system, establish service files, responsible for the quality of the accident identified and deal with our client.

FAQ

#### Q1:Can we have your sample?

A:Sure.Sample are available for eac