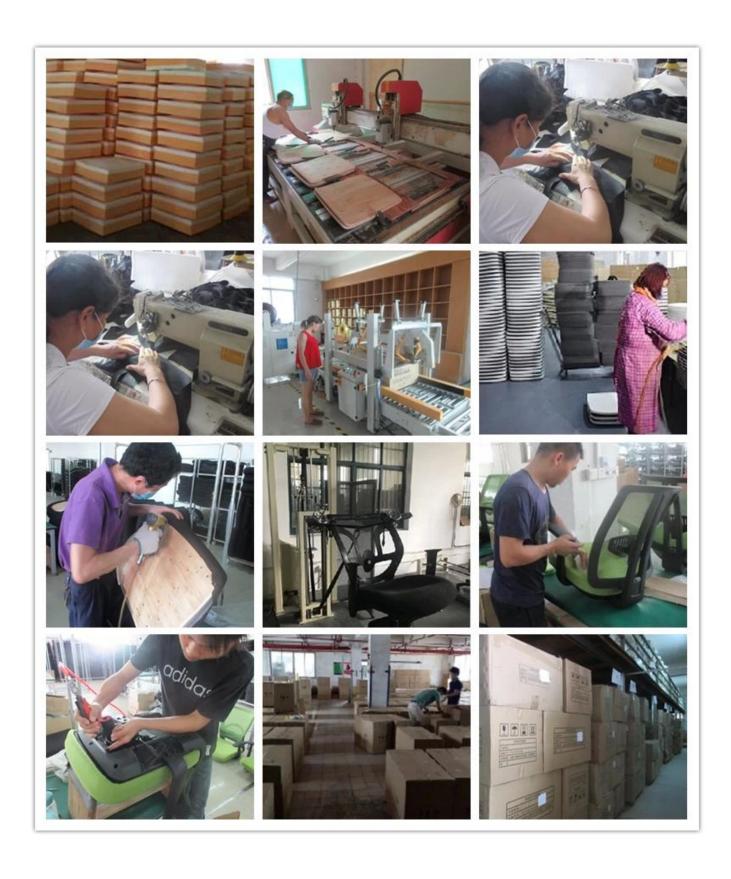

ootrest        | *                               |         |
| Size/cm         | Total Width                     |         |
|                 | Total Depth                     |         |
|                 | Total Height                    |         |
|                 | Seat Width                      |         |
|                 | Seat Depth                      |         |
|                 | Seat Height                     |         |
|                 | Arm Width                       |         |
| Package         | 2pcs/ctn                        |         |
| CBM             | 0.09/pc                         |         |
| Loading Qty/pcs | 20GP                            | 40HQ    |
|                 | 310-350                         | 755-850 |

#### PARTS REFERENCE



WORKSHOP







## CERTIFICATE



## SHIPPING

- A. Depends on your qty and requirement of order ,
- 15-25 work days for 1\*40HQ container, 15-35 days for 2\*40HQ and so on......
- B. EX works, FOB shenzhen, CIF, C&F ,LC and so on , delivery terms discuss with salesman.

- A. Own complete supply chain.
- B. 100% quality guaranteed.
- C. Reasonable price.
- D. Products are in various style.
- E. Good performance for delivery.
- F. Adequate inventory(components).

Best after-sale service: If it appear any quality complaints and disputes, we will establish of product information feedback system, establish service files, responsible for the quality of the accident identified and deal with our client.

### FAQ

#### Q1:Can we have your sample?

A:Sure.Sample are available for each model.They can be ready