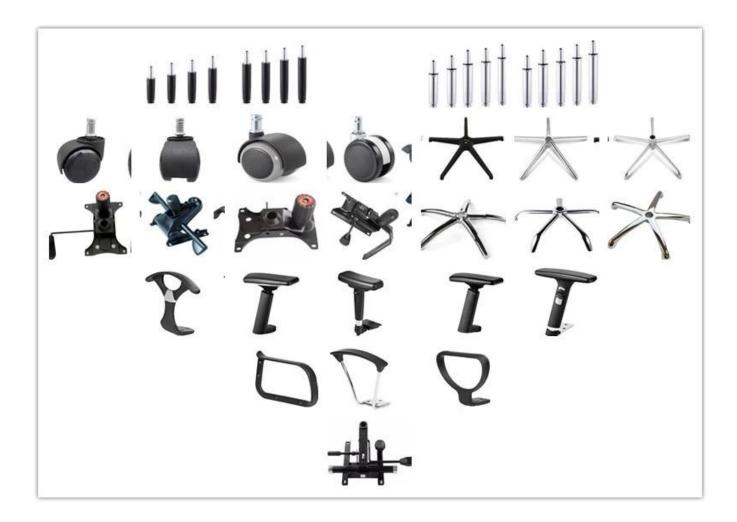

|
| Footrest        | *                               |         |
| Size/cm         | Total Width                     |         |
|                 | Total Depth                     |         |
|                 | Total Height                    |         |
|                 | Seat Width                      |         |
|                 | Seat Depth                      |         |
|                 | Seat Height                     |         |
|                 | Arm Width                       |         |
| Package         | 2pcs/ctn                        |         |
| CBM             | 0.09/pc                         |         |
| Loading Qty/pcs | 20GP                            | 40HQ    |
|                 | 310-350                         | 755-850 |

#### PARTS REFERENCE



WORKSHOP







## CERTIFICATE



## SHIPPING

- A. Depends on your qty and requirement of order ,
- 15-25 work days for 1\*40HQ container, 15-35 days for 2\*40HQ and so on......
- B. EX works, FOB shenzhen, CIF, C&F ,LC and so on , delivery terms discuss with salesman.

- A. Own complete supply chain.
- B. 100% quality guaranteed.
- C. Reasonable price.
- D. Products are in various style.
- E. Good performance for delivery.
- F. Adequate inventory(components).

Best after-sale service: If it appear any quality complaints and disputes, we will establish of product information feedback system, establish service files, responsible for the quality of the accident identified and deal with our client.

### FAQ

#### Q1:Can we have your sample?

A:Sure.Sample are available for each model.They