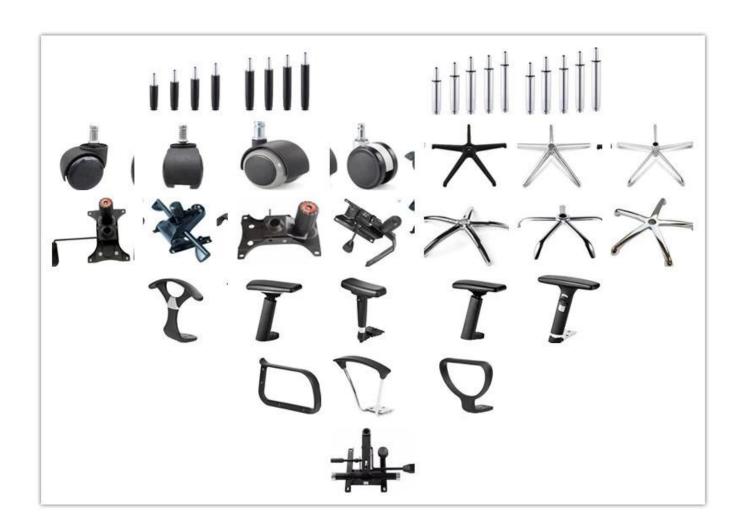

|         |
| Size/cm         | Total Width                        |         |
|                 | Total Depth                        |         |
|                 | Total Height                       |         |
|                 | Seat Width                         |         |
|                 | Seat Depth                         |         |
|                 | Seat Height                        |         |
|                 | Arm Width                          |         |
| Package         | 2 pcs/ctn                          |         |
| CBM             | 0.14/pc                            |         |
| Loading Qty/pcs | 20GP                               | 40HQ    |
|                 | 190-230                            | 480-530 |

PARTS REFERENCE •



WORKSHOP







## CERTIFICATE



## SHIPPING

- A. Depends on your qty and requirement of order ,
- 15-25 work days for 1\*40HQ container, 15-35 days for 2\*40HQ and so on......
- B. EX works, FOB shenzhen, CIF, C&F ,LC and so on , delivery terms discuss with salesman.

- A. Own complete supply chain.
- B. 100% quality guaranteed.
- C. Reasonable price.
- D. Products are in various style.
- E. Good performance for delivery.
- F. Adequate inventory(components).

Best after-sale service: If it appear any quality complaints and disputes, we will establish of product information feedback system, establish service files, responsible for the quality of the accident identified and deal with our client.

### FAQ

#### Q1:Can we have your sample?

A:Sure.Sample are available for each model.They