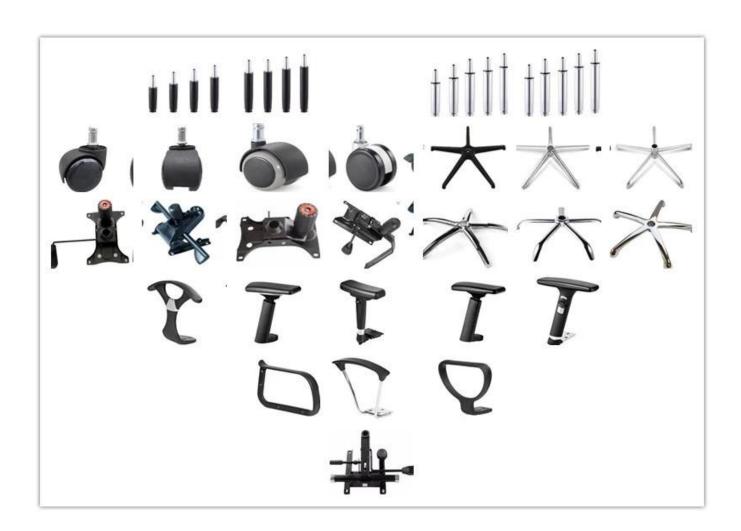

## 

| ITEM            | DESCRIPTION                    |      |  |
|-----------------|--------------------------------|------|--|
| Upholstery      | PU                             |      |  |
| Castor          | *                              |      |  |
| Gaslift         | *                              |      |  |
| Mechanism       | *                              |      |  |
| Foam            | Density foam                   |      |  |
| Plywood         | 12mm plywood for seat and back |      |  |
| Armrest         | PU                             |      |  |
| Lumbar support  | *                              |      |  |
| Base            | 1.5mm metal chrome             |      |  |
| Headrest        | *                              |      |  |
| Footrest        | *                              |      |  |
| Size/cm         | Total Width                    | 58   |  |
|                 | Total Depth                    | 68   |  |
|                 | Total Height                   | 101  |  |
|                 | Seat Width                     | 45   |  |
|                 | Seat Depth                     | 49   |  |
|                 | Seat Height                    | 47   |  |
|                 | Back Height                    | 59   |  |
|                 | Arm Width                      | 4    |  |
| Package         | pcs/ctn                        |      |  |
| CBM             | /pc                            |      |  |
| Loading Qty/pcs | 20GP                           | 40HQ |  |
|                 |                                |      |  |