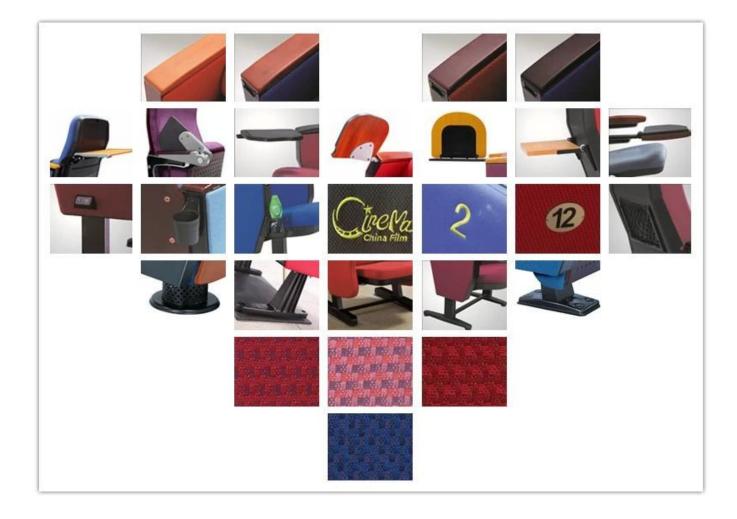

PARTS REFERENCE

WORKSHOP

0 =

------

| ITEM                 | DESCRIPTION                                                          |      |
|----------------------|----------------------------------------------------------------------|------|
| Upholstery           | 100% Acrylic ,100% Polyester and so on High quality fabric           |      |
| Plywood<br>structure | 15mm plywood                                                         |      |
| Foam                 | Molded foam.Density 55-60kgs/ $M^3$ of seat, 50-55kgs/ $M^3$ of back |      |
| Armrest              | MDF                                                                  |      |
| Leg panel            | MDF                                                                  |      |
| Writing table        | NO                                                                   |      |
| СВМ                  | 0.15/seat                                                            |      |
| Loading Qty/Seat     | 20GP                                                                 | 40HQ |
|                      | 180                                                                  | 440  |
| Package              | KD                                                                   |      |
| Size/mm              |                                                                      |      |
| Free Design          |                                                                      |      |