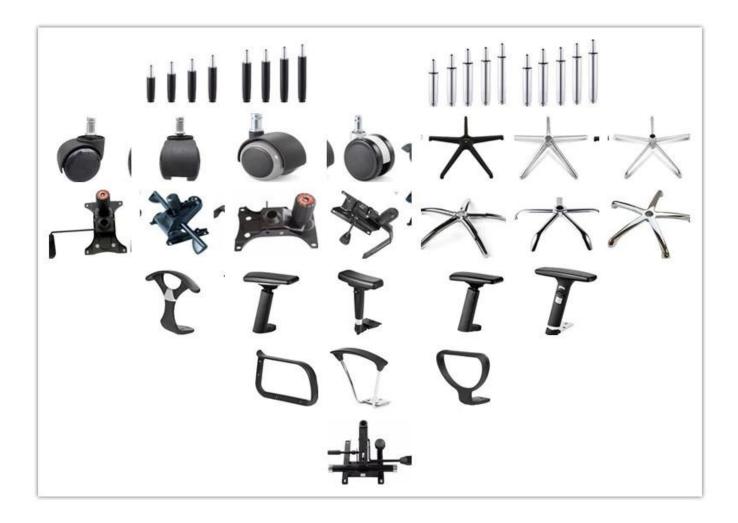

| Footrest        | *                              |      |
| Size/cm         | Total Width                    |      |
|                 | Total Depth                    |      |
|                 | Total Height                   |      |
|                 | Seat Width                     |      |
|                 | Seat Depth                     |      |
|                 | Seat Height                    |      |
|                 | Back Height                    |      |
|                 | Arm Width                      |      |
| Package         | 2 pcs/ctn                      |      |
| CBM             | 0.28/pc                        |      |
| Loading Qty/pcs | 20GP                           | 40HQ |
|                 | 93                             | 236  |

# PARTS REFERENCE



WORKSHOP



-• ENGINEERING CASE •\_\_\_\_\_



## **OUR PHOTOS**



# CERTIFICATE

6 -

- @



### SHIPPING

- •
- A. Depends on your qty and requirement of order ,

0

- 15-25 work days for 1\*40HQ container, 15-35 days for 2\*40HQ and so on.....
- B. EX works, FOB shenzhen, CIF, C&F ,LC and so on,

delivery terms discuss with salesman.

A. Own complete supply chain.

- -

- B. 100% quality guaranteed.
- C. Reasonable price.
- D. Products are in various style.
- E. Good performance for delivery.
- F. Adequate inventory(components).

Best after-sale service: If it appear any quality complaints and disputes, we will establish of product information feedback system, establish service files, responsible for the quality of the accident identified and deal with our client .

**OUR SERVICE**