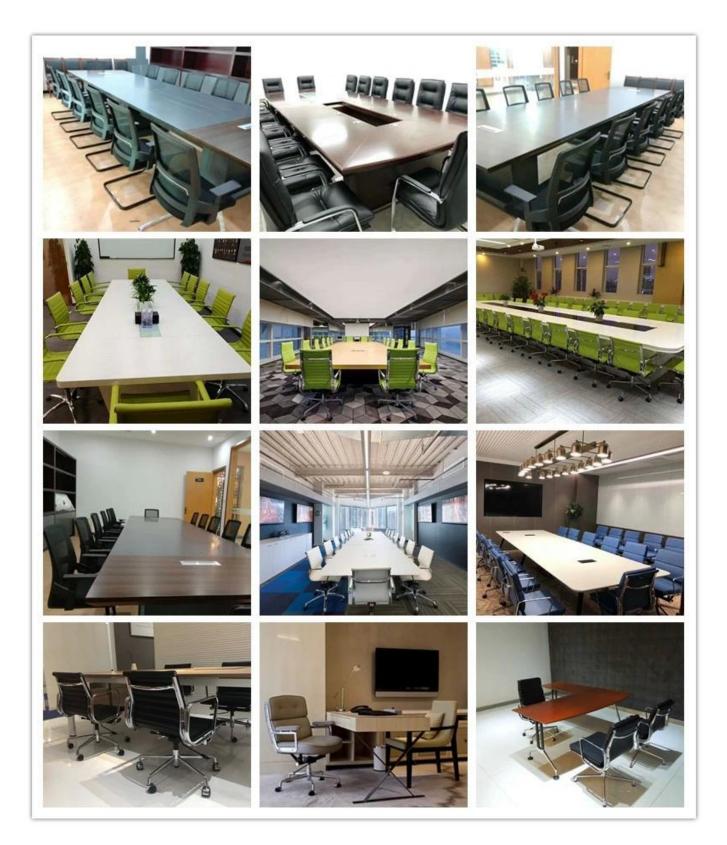

al Width                    | 62      |
|                 | Total Depth                    | 69      |
|                 | Total Height                   | 110-116 |
|                 | Seat Width                     | 50      |
|                 | Seat Depth                     | 50      |
|                 | Seat Height                    | 45-51   |
|                 | Back Height                    | 68      |
|                 | Arm Width                      | 5       |
| Package         | 2 pcs/ctn                      |         |
| CBM             | 0.28/pc                        |         |
| Loading Qty/pcs | 20GP                           | 40HQ    |
|                 | 93                             | 236     |

# PARTS REFERENCE



WORKSHOP



-• ENGINEERING CASE •\_\_\_\_\_



## **OUR PHOTOS**



## CERTIFICATE

6 -

- @



### SHIPPING

- •
- A. Depends on your qty and requirement of order ,

0

- 15-25 work days for 1\*40HQ container, 15-35 days for 2\*40HQ and so on.....
- B. EX works, FOB shenzhen, CIF, C&F ,LC and so on,

delivery terms discuss with salesman.

A. Own complete supply chain.

- -

- B. 100% quality guaranteed.
- C. Reasonable price.
- D. Products are in various style.
- E. Good performance for delivery.
- F. Adequate inventory(components).

Best after-sale service: If it appear any quality complaints and disputes, we will establish of product information feedback system, establish service files, responsible for the quality of the accident identified and deal with our client .

**OUR SERVICE** 

FAQ

#### Q1:Can we have your sample?

A:Sure