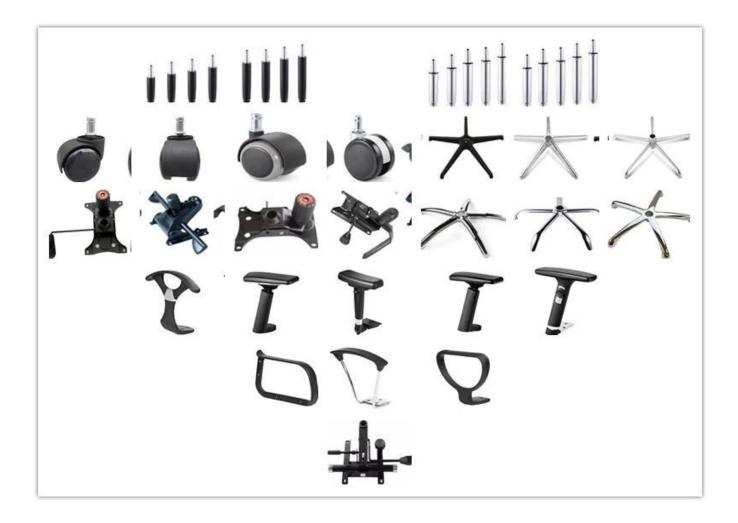

|         |
| Size/cm         | Total Width                    | 62      |
|                 | Total Depth                    | 69      |
|                 | Total Height                   | 110-116 |
|                 | Seat Width                     | 50      |
|                 | Seat Depth                     | 50      |
|                 | Seat Height                    | 45-51   |
|                 | Back Height                    | 68      |
|                 | Arm Width                      | 5       |
| Package         | 2 pcs/ctn                      |         |
| CBM             | 0.28/pc                        |         |
| Loading Qty/pcs | 20GP                           | 40HQ    |
|                 | 93                             | 236     |

# PARTS REFERENCE



WORKSHOP



-• ENGINEERING CASE •\_\_\_\_\_



## **OUR PHOTOS**



## CERTIFICATE

6 -

- @



### SHIPPING

- •
- A. Depends on your qty and requirement of order ,

0

- 15-25 work days for 1\*40HQ container, 15-35 days for 2\*40HQ and so on.....
- B. EX works, FOB shenzhen, CIF, C&F ,LC and so on,

delivery terms discuss with salesman.

A. Own complete supply chain.

- -

- B. 100% quality guaranteed.
- C. Reasonable price.
- D. Products are in various style.
- E. Good performance for delivery.
- F. Adequate inventory(components).

Best after-sale service: If it appear any quality complaints and disputes, we will establish of product information feedback system, establish service files, responsible for the quality of the accident identified and deal with our client .

**OUR SERVICE**