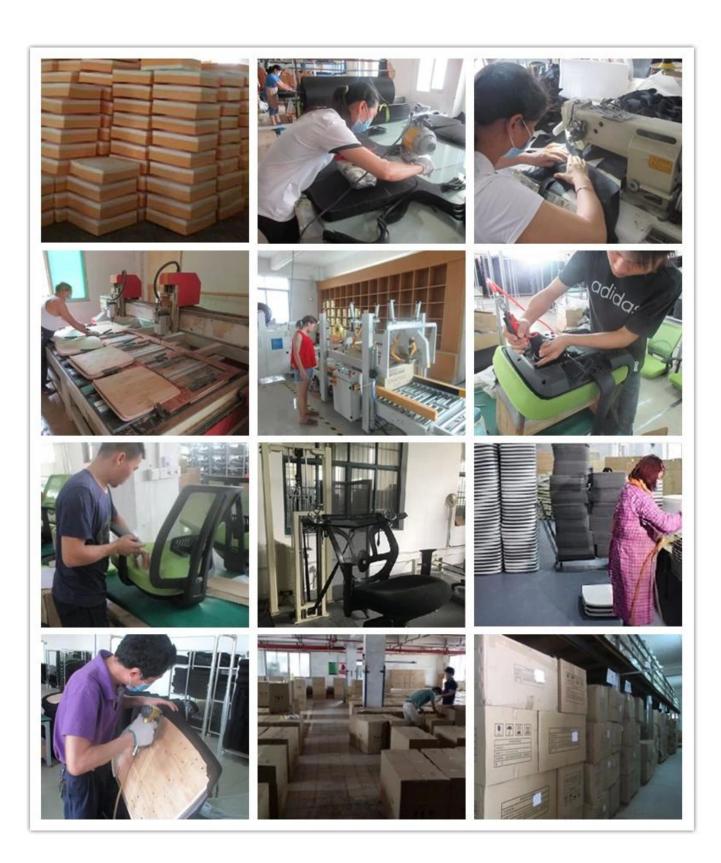

|         |
| Size/cm         | Total Width                    | 62      |
|                 | Total Depth                    | 69      |
|                 | Total Height                   | 110-116 |
|                 | Seat Width                     | 50      |
|                 | Seat Depth                     | 50      |
|                 | Seat Height                    | 45-51   |
|                 | Back Height                    | 68      |
|                 | Arm Width                      | 5       |
| Package         | 2 pcs/ctn                      |         |
| CBM             | 0.28/pc                        |         |
| Loading Qty/pcs | 20GP                           | 40HQ    |
|                 | 93                             | 236     |

# PARTS REFERENCE



WORKSHOP



-• ENGINEERING CASE •\_\_\_\_\_



## **OUR PHOTOS**



## CERTIFICATE

6 -

- @



### SHIPPING

- •
- A. Depends on your qty and requirement of order ,

0

- 15-25 work days for 1\*40HQ container, 15-35 days for 2\*40HQ and so on.....
- B. EX works, FOB shenzhen, CIF, C&F ,LC and so on,

delivery terms discuss with salesman.

A. Own complete supply chain.

- -

- B. 100% quality guaranteed.
- C. Reasonable price.
- D. Products are in various style.
- E. Good performance for delivery.
- F. Adequate inventory(components).

Best after-sale service: If it appear any quality complaints and disputes, we will establish of product information feedback system, establish service files, responsible for the quality of the accident identified and deal with our client .

**OUR SERVICE** 

FAQ

####