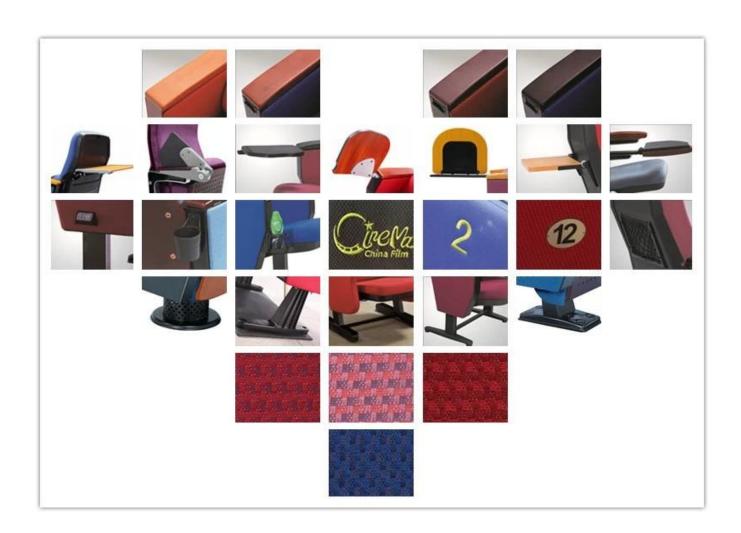

# 

| ITEM              | DESCRIPTION                                                                         |
|-------------------|-------------------------------------------------------------------------------------|
| Upholstery        | 100% Acrylic ,100% Polyester and so on High quality fabric                          |
| Plywood structure | 15mm plywood                                                                        |
| Foam              | Molded foam.Density 55-60kgs/M <sup>3</sup> of seat,50-55kgs/M <sup>3</sup> of back |
| Foot              | 2.0mm steel after precise pressing and welding                                      |
| Armrest top       | Imported timber externally applied with polyester coating                           |
| Leg panel         | PP with fabric                                                                      |
| Writing table     | Aluminium connector+Aluminium frame+2.0mm metal plate+18mm MDF                      |
| CBM               | 0.15/seat                                                                           |
| Loading Qty/Seat  | 20GP 40HQ                                                                           |
|                   | 180 450                                                                             |
| Package           | KD                                                                                  |
| Size/mm           | MIN.900 MIN.900 740 850 540 480 95 230                                              |
| Free Design       |                                                                                     |