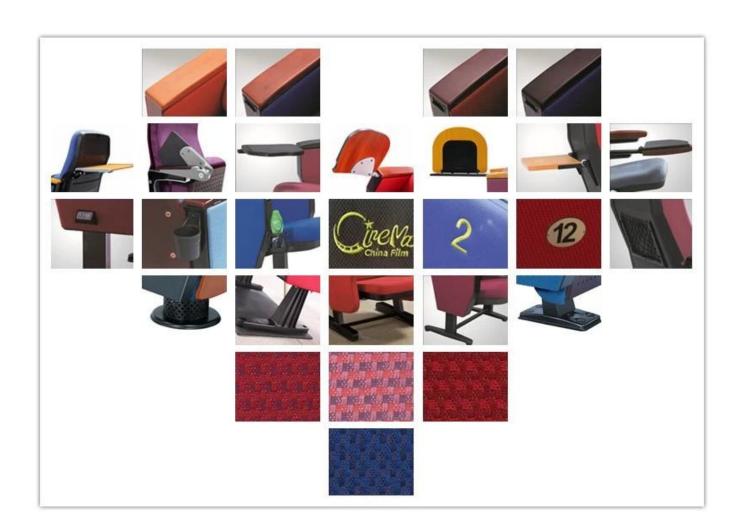

# 

| ITEM              | DESCRIPTION                                                    |                                                                              |
|-------------------|----------------------------------------------------------------|------------------------------------------------------------------------------|
| Upholstery        | 100% Acrylic ,100% Polyester and so on High quality fabric     |                                                                              |
| Plywood structure | 15mm plywood                                                   |                                                                              |
| Foam              | Molded foam.Density 55-60kgs/M³ of seat,50-55kgs/M³ of back    |                                                                              |
| Foot              | 2.0mm steel after precise pressing and welding                 |                                                                              |
| Armrest top       | Imported timber externally applied with polyester coating      |                                                                              |
| Leg panel         | PP with fabric                                                 |                                                                              |
| Writing table     | Aluminium connector+Aluminium frame+2.0mm metal plate+18mm MDF |                                                                              |
| CBM               | 0.15/seat                                                      |                                                                              |
| Loading Qty/Seat  | 20GP                                                           | 40HQ                                                                         |
|                   | 180                                                            | 450                                                                          |
| Package           | KD                                                             |                                                                              |
| Size/mm           | 580 580                                                        | MIN.900 MIN.900 740<br>850 540 450 99 80 80 80 80 80 80 80 80 80 80 80 80 80 |
| Free Design       |                                                                |                                                                              |