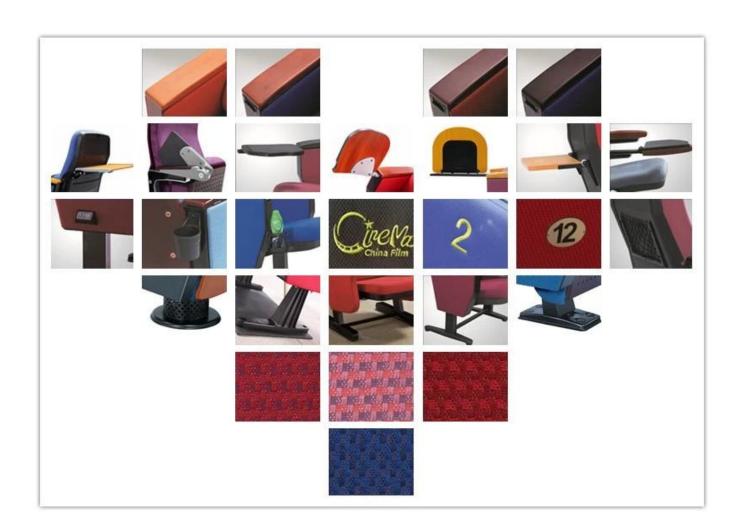

# 

| ITEM             | DESCRIPTION                                                                         |                            |  |  |  |
|------------------|-------------------------------------------------------------------------------------|----------------------------|--|--|--|
| Upholstery       | 100% Acrylic ,100% Polyester and so on High quality fabric                          |                            |  |  |  |
| Plywood          | 15mm plywood                                                                        |                            |  |  |  |
| structure        |                                                                                     |                            |  |  |  |
| Foam             | Molded foam.Density 55-60kgs/M <sup>3</sup> of seat,50-55kgs/M <sup>3</sup> of back |                            |  |  |  |
| Foot             | 2.0mm steel after precise pressing and welding                                      |                            |  |  |  |
| Armrest top      | Imported timber externally applied with polyester coating                           |                            |  |  |  |
| Leg panel        | PP with fabric                                                                      |                            |  |  |  |
| Writing table    | Aluminium connector+Aluminium frame+2.0mm metal plate+18mm MDF                      |                            |  |  |  |
| CBM              | 0.15/seat                                                                           |                            |  |  |  |
| Loading Qty/Seat | 20GP                                                                                | 40HQ                       |  |  |  |
|                  | 180                                                                                 | 450                        |  |  |  |
| Package          | KD                                                                                  |                            |  |  |  |
| Size/mm          | 100 9 1230                                                                          | MIN.900 760<br>550 440 954 |  |  |  |
| Free Design      |                                                                                     |                            |  |  |  |