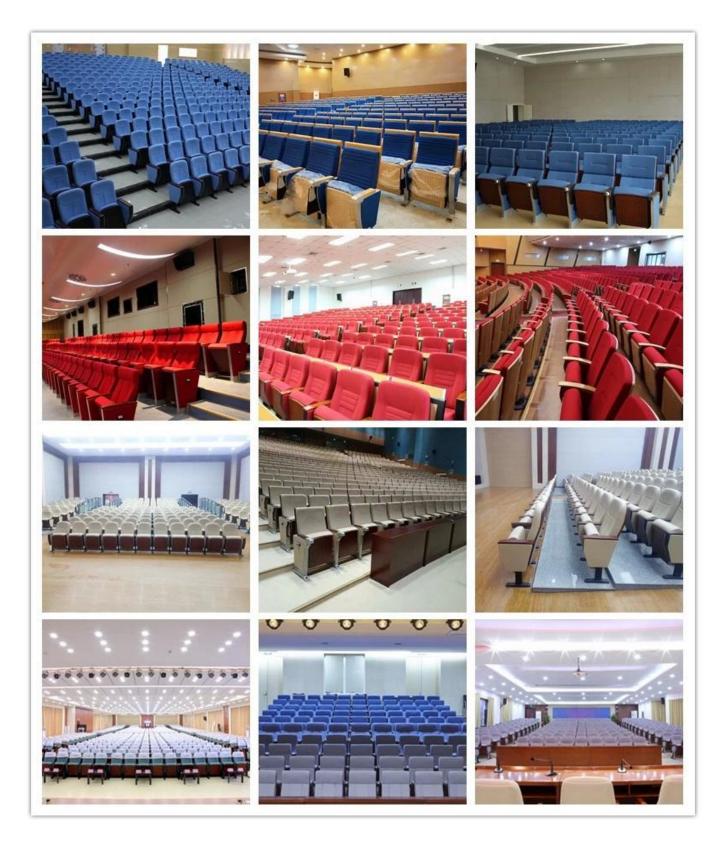

br>MDF                   |      |
| CBM                  | 0.15/seat                                                                           |      |
| Loading Qty/Seat     | 20GP                                                                                | 40HQ |
|                      | 180                                                                                 | 450  |
| Package              | KD                                                                                  |      |
| Size/mm              |                                                                                     |      |
| Free Design          |                                                                                     |      |

PARTS REFERENCE



WORKSHOP

6 -



## ENGINEERING CASE



### **OUR PHOTOS**



## CERTIFICATE

6 -

- @



### SHIPPING

**OUR SERVICE** 



A. Depends on your qty and requirement of order ,

- @

- 15-25 work days for 1\*40HQ container, 15-35 days for 2\*40HQ and so on.....
- B. EX works, FOB shenzhen, CIF, C&F ,LC and so on,

delivery terms discuss with salesman.

- A. Own complete supply chain.
- B. 100% quality guaranteed.
- C. Reasonable price.
- D. Products are in various style.
- E. Good performance for delivery.
- F. Adequate inventory(components).

Best after-sale service: If it appear any quality complaints and disputes, we will establish of product information feedback system, establish service files, responsible for the quality of the accident identified and deal with our client .

### FAQ

#### Q1:Can we have your sample?

A:Sure.