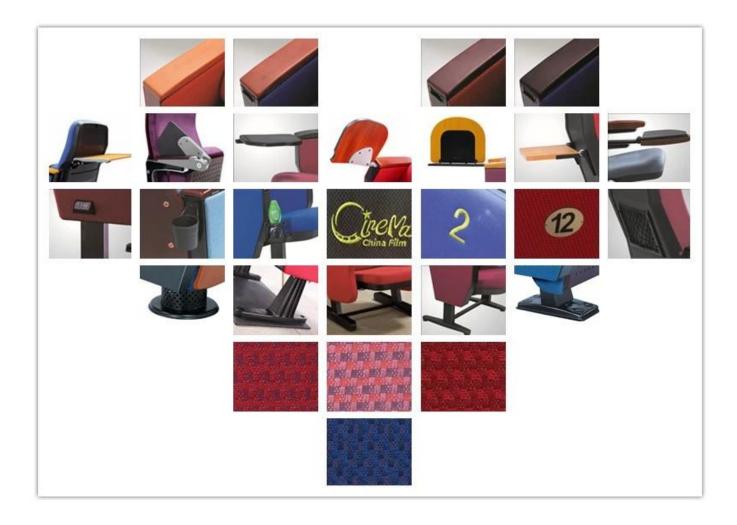

PARTS REFERENCE

WORKSHOP

6 -

# PRODUCT INTRODUCTION •

| ITEM                 | DESCRIPTION                                                                         |      |
|----------------------|-------------------------------------------------------------------------------------|------|
| Upholstery           | 100% Acrylic ,100% Polyester and so on High quality fabric                          |      |
| Plywood<br>structure | 15mm plywood                                                                        |      |
| Foam                 | Molded foam.Density 55-60kgs/M <sup>3</sup> of seat,50-55kgs/M <sup>3</sup> of back |      |
| Foot                 | 2.0mm steel after precise pressing and welding                                      |      |
| Armrest top          | Imported timber externally applied with polyester coating                           |      |
| Leg panel            | PP with fabric                                                                      |      |
| Writing table        | Aluminium connector+Aluminium frame+2.0mm metal plate+18mm<br>MDF                   |      |
| CBM                  | 0.15/seat                                                                           |      |
| Loading Qty/Seat     | 20GP                                                                                | 40HQ |
|                      | 180                                                                                 | 450  |
| Package              | KD                                                                                  |      |
| Size/mm              |                                                                                     |      |
| Free Design          |                                                                                     |      |