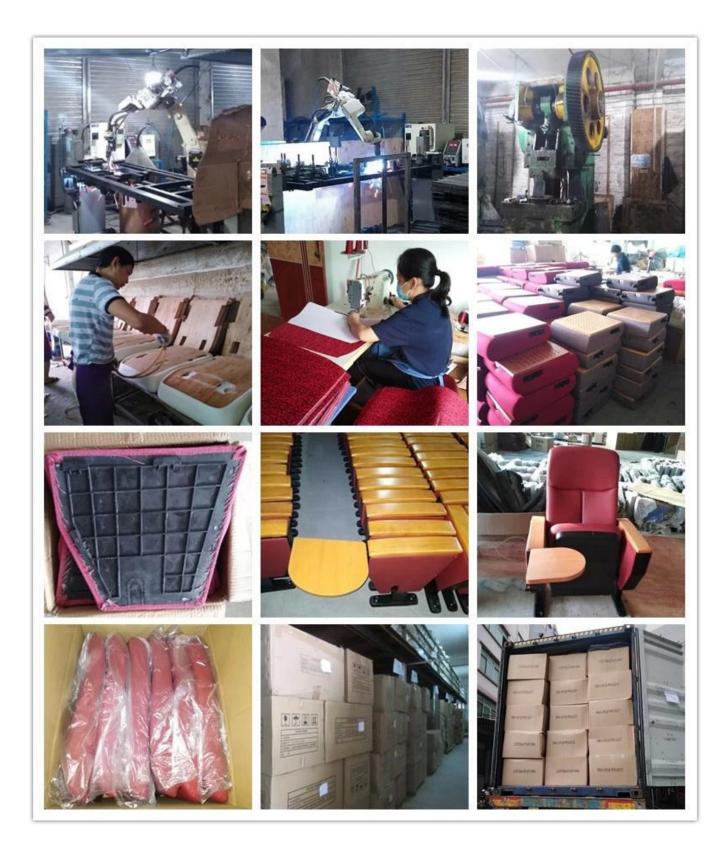

2.0mm metal plate+18mm<br>MDF                   |      |
| CBM                  | 0.15/seat                                                                           |      |
| Loading Qty/Seat     | 20GP                                                                                | 40HQ |
|                      | 180                                                                                 | 450  |
| Package              | KD                                                                                  |      |
| Size/mm              |                                                                                     |      |
| Free Design          |                                                                                     |      |

PARTS REFERENCE



WORKSHOP

6 -



## ENGINEERING CASE



### **OUR PHOTOS**



## CERTIFICATE

6 -

- @



### SHIPPING

**OUR SERVICE** 



A. Depends on your qty and requirement of order ,

- @

- 15-25 work days for 1\*40HQ container, 15-35 days for 2\*40HQ and so on.....
- B. EX works, FOB shenzhen, CIF, C&F ,LC and so on,

delivery terms discuss with salesman.

- A. Own complete supply chain.
- B. 100% quality guaranteed.
- C. Reasonable price.
- D. Products are in various style.
- E. Good performance for delivery.
- F. Adequate inventory(components).

Best after-sale service: If it appear any quality complaints and disputes, we will establish of product information feedback system, establish service files, responsible for the quality of the accident identified and deal with our client .

### FAQ

#### Q1:Can we hav