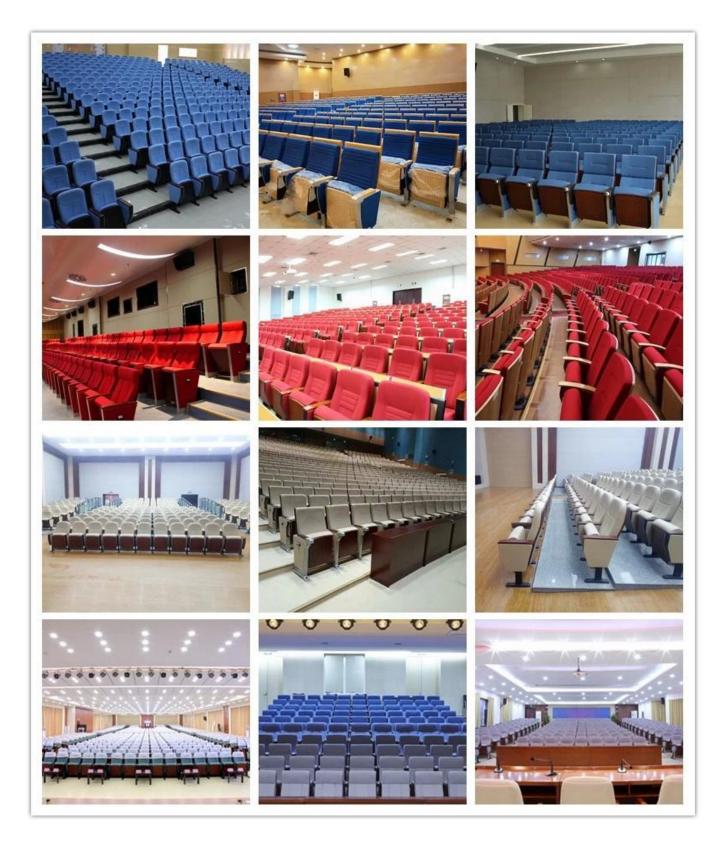

tal plate+18mm MDF                      |      |
| СВМ              | 0.136/seat                                                                          |      |
| Loading Qty/Seat | 20GP                                                                                | 40HQ |
|                  | 200                                                                                 | 500  |
| Package          | KD                                                                                  |      |
| Size/mm          |                                                                                     |      |
| Free Design      |                                                                                     |      |

### PARTS REFERENCE



WORKSHOP

6 -

- 0



## ENGINEERING CASE



### **OUR PHOTOS**



## CERTIFICATE

6 -

- @



### SHIPPING

**OUR SERVICE** 



A. Depends on your qty and requirement of order ,

- @

- 15-25 work days for 1\*40HQ container, 15-35 days for 2\*40HQ and so on.....
- B. EX works, FOB shenzhen, CIF, C&F ,LC and so on,

delivery terms discuss with salesman.

- A. Own complete supply chain.
- B. 100% quality guaranteed.
- C. Reasonable price.
- D. Products are in various style.
- E. Good performance for delivery.
- F. Adequate inventory(components).

Best after-sale service: If it appear any quality complaints and disputes, we will establish of product information feedback system, establish service files, responsible for the quality of the accident identified and deal with our client .

FAQ

0

#### Q1:Can we have your sample?

A:Sure.S