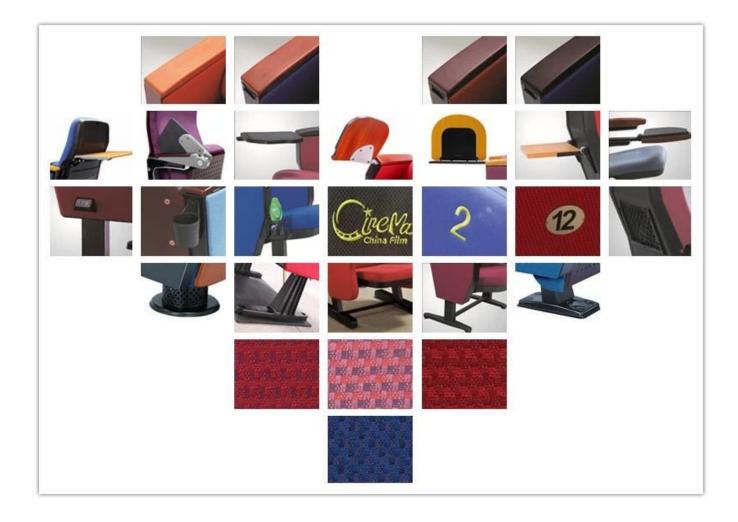

Aluminium connector+Aluminium frame+2.0mm metal plate+18mm MDF                      |      |
| СВМ              | 0.136/seat                                                                          |      |
| Loading Qty/Seat | 20GP                                                                                | 40HQ |
|                  | 200                                                                                 | 500  |
| Package          | KD                                                                                  |      |
| Size/mm          |                                                                                     |      |
| Free Design      |                                                                                     |      |

### PARTS REFERENCE



WORKSHOP

6 -

- 0



## ENGINEERING CASE



### **OUR PHOTOS**



## CERTIFICATE

6 -

- @



### SHIPPING

**OUR SERVICE** 



A. Depends on your qty and requirement of order ,

- @

- 15-25 work days for 1\*40HQ container, 15-35 days for 2\*40HQ and so on.....
- B. EX works, FOB shenzhen, CIF, C&F ,LC and so on,

delivery terms discuss with salesman.

- A. Own complete supply chain.
- B. 100% quality guaranteed.
- C. Reasonable price.
- D. Products are in various style.
- E. Good performance for delivery.
- F. Adequate inventory(components).

Best after-sale service: If it appear any quality complaints and disputes, we will establish of product information feedback system, establish service files, responsible for the quality of the accident identified and deal with our client .

FAQ