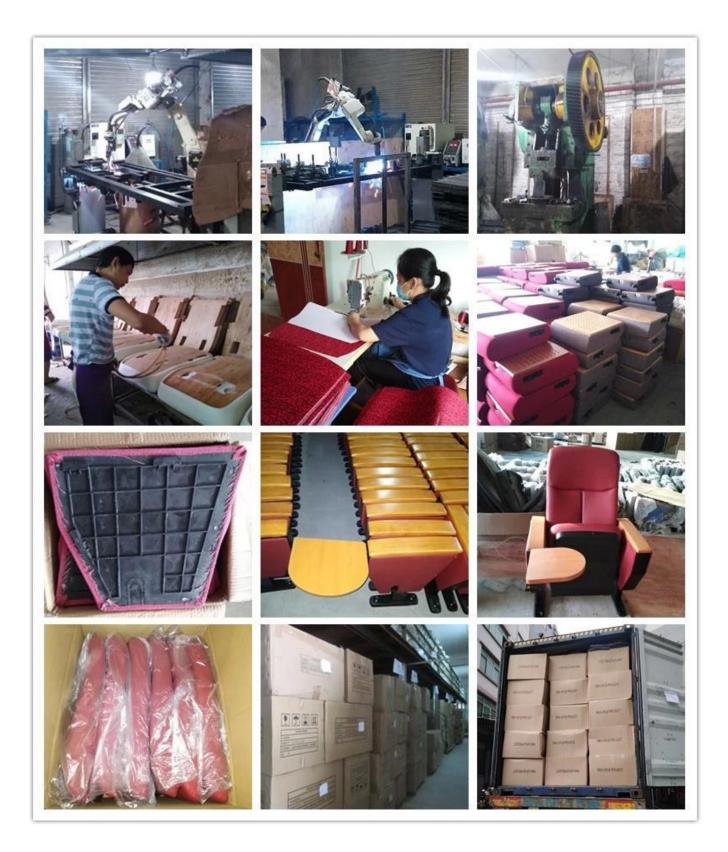

luminium frame+2.0mm metal plate+18mm MDF                      |      |
| СВМ              | 0.136/seat                                                                          |      |
| Loading Qty/Seat | 20GP                                                                                | 40HQ |
|                  | 200                                                                                 | 500  |
| Package          | KD                                                                                  |      |
| Size/mm          |                                                                                     |      |
| Free Design      |                                                                                     |      |

### PARTS REFERENCE



WORKSHOP

6 -

- 0



## ENGINEERING CASE



### **OUR PHOTOS**



## CERTIFICATE

6 -

- @



### SHIPPING

**OUR SERVICE** 



A. Depends on your qty and requirement of order ,

- @

- 15-25 work days for 1\*40HQ container, 15-35 days for 2\*40HQ and so on.....
- B. EX works, FOB shenzhen, CIF, C&F ,LC and so on,

delivery terms discuss with salesman.

- A. Own complete supply chain.
- B. 100% quality guaranteed.
- C. Reasonable price.
- D. Products are in various style.
- E. Good performance for delivery.
- F. Adequate inventory(components).

Best after-sale service: If it appear any quality complaints and disputes, we will establish of product information feedback system, establish service files, responsible for the quality of the accident identified and deal with our client .

FAQ

0

#### Q1:Can we have