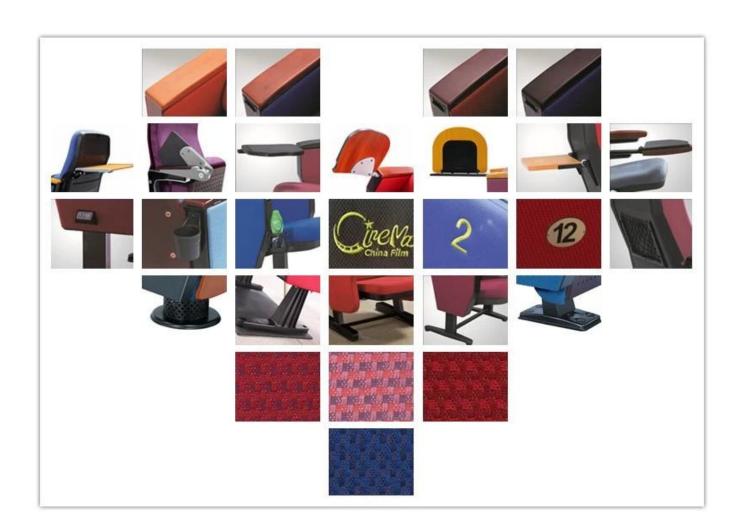

# 

| ITEM             | DESCRIPTION                                                    |                          |
|------------------|----------------------------------------------------------------|--------------------------|
| Upholstery       | 100% Acrylic ,100% Polyester and so on High quality fabric     |                          |
| Plywood          | In high quality plywood with fabric                            |                          |
| structure        |                                                                |                          |
| Foam             | Molded foam.Density 55-60kgs/M³ of seat,50-55kgs/M³ of back    |                          |
| Foot             | 2.0mm steel after precise pressing and welding                 |                          |
| Armrest top      | Imported timber externally applied with polyester coating      |                          |
| Leg panel        | PP with fabric                                                 |                          |
| Writing table    | Aluminium connector+Aluminium frame+2.0mm metal plate+18mm MDF |                          |
| CBM              | 0.15/seat                                                      |                          |
| Loading Qty/Seat | 20GP                                                           | 40HQ                     |
|                  | 180                                                            | 450                      |
| Package          | KD                                                             |                          |
| Size/mm          | 90 850                                                         | 420<br>420<br>400<br>600 |
| Free Design      |                                                                |                          |