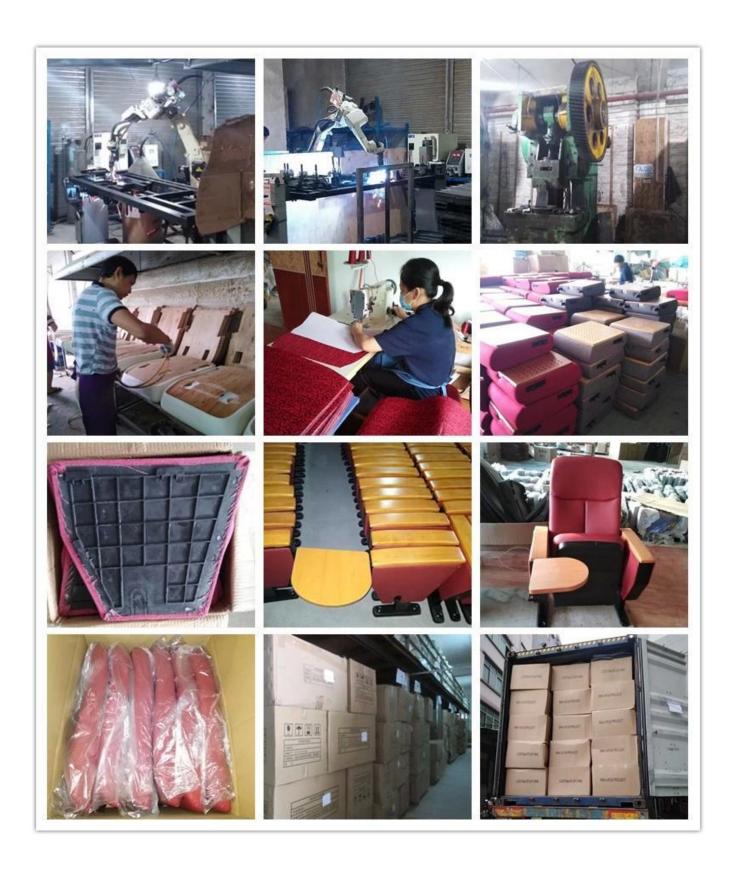

iting table    | Aluminium connector+Aluminium frame+2.0mm metal plate+18mm MDF |                          |
| CBM              | 0.15/seat                                                      |                          |
| Loading Qty/Seat | 20GP                                                           | 40HQ                     |
|                  | 180                                                            | 450                      |
| Package          | KD                                                             |                          |
| Size/mm          | 90 850                                                         | 420<br>420<br>400<br>600 |
| Free Design      |                                                                |                          |



WORKSHOP







# CERTIFICATE



### SHIPPING

- A. Depends on your qty and requirement of order,
- 15-25 work days for  $1\mbox{*}40\mbox{HQ}$  container, 15-35 days for  $2\mbox{*}40\mbox{HQ}$  and so on.....
- B. EX works, FOB shenzhen, CIF, C&F, LC and so on, delivery terms discuss with salesman.

- A. Own complete supply chain.
- B. 100% quality guaranteed.
- C. Reasonable price.
- D. Products are in various style.
- E. Good performance for delivery.
- F. Adequate inventory(components).

Best after-sale service: If it appear any quality complaints and disputes, we will establish of product information feedback system, establish service files, responsible for the quality of the accident identified and deal with our client.

#### FAQ

#### Q1:Can we have your sample?

A:Sure.Sample are available