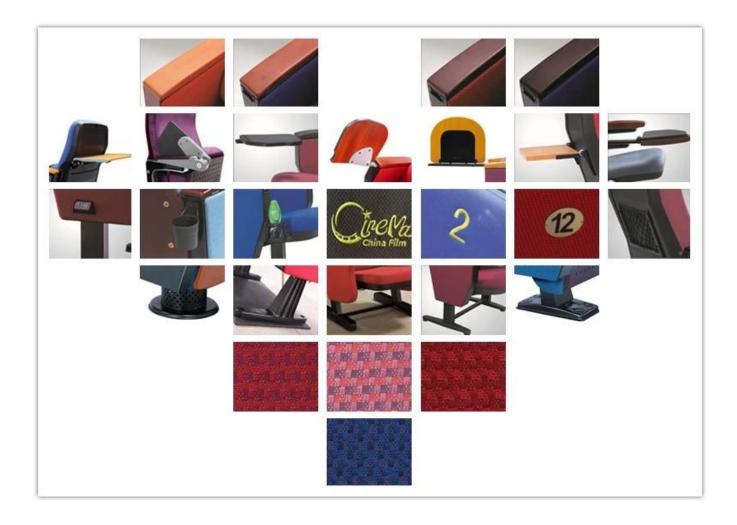

| Aluminium connector+Aluminium frame+2.0mm metal plate+18mm<br>MDF                   |      |
| СВМ              | 0.15/seat                                                                           |      |
| Loading Qty/Seat | 20GP                                                                                | 40HQ |
|                  | 180                                                                                 | 450  |
| Package          | KD                                                                                  |      |
| Size/mm          |                                                                                     |      |
| Free Design      |                                                                                     |      |

## PARTS REFERENCE



WORKSHOP

6 -



# ENGINEERING CASE



## **OUR PHOTOS**



# CERTIFICATE

6 -

- @



### SHIPPING

**OUR SERVICE** 



A. Depends on your qty and requirement of order ,

- @

- 15-25 work days for 1\*40HQ container, 15-35 days for 2\*40HQ and so on.....
- B. EX works, FOB shenzhen, CIF, C&F ,LC and so on,

delivery terms discuss with salesman.

- A. Own complete supply chain.
- B. 100% quality guaranteed.
- C. Reasonable price.
- D. Products are in various style.
- E. Good performance for delivery.
- F. Adequate inventory(components).

Best after-sale service: If it appear any quality complaints and disputes, we will establish of product information feedback system, establish service files, responsible for the quality of the accident identified and deal with our client .

FAQ

0

####