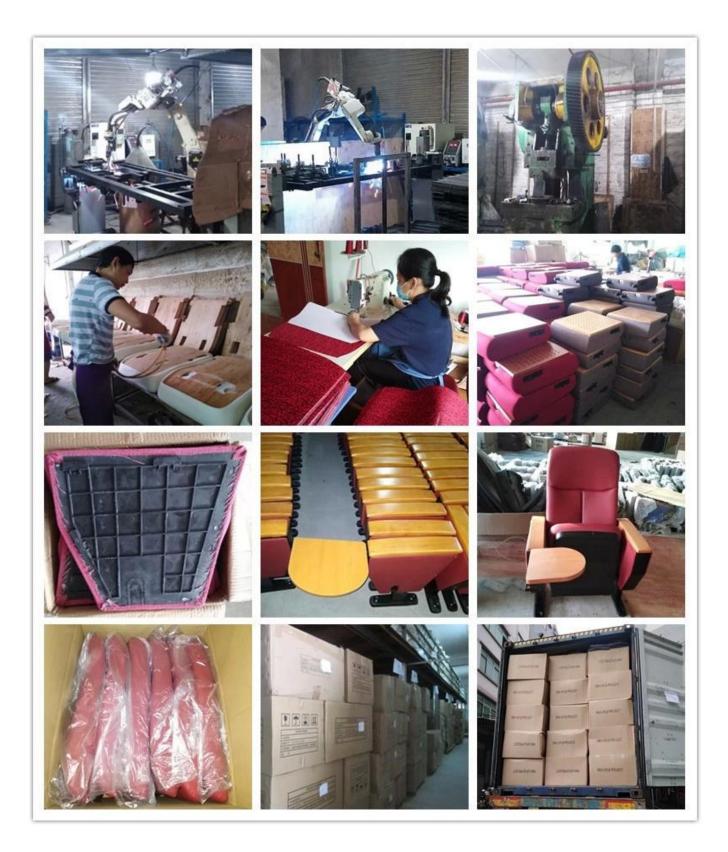

ctor+Aluminium frame+2.0mm metal plate+18mm<br>MDF                   |      |
| СВМ              | 0.15/seat                                                                           |      |
| Loading Qty/Seat | 20GP                                                                                | 40HQ |
|                  | 180                                                                                 | 450  |
| Package          | KD                                                                                  |      |
| Size/mm          |                                                                                     |      |
| Free Design      |                                                                                     |      |

## PARTS REFERENCE



WORKSHOP

6 -



# ENGINEERING CASE



## **OUR PHOTOS**



# CERTIFICATE

6 -

- @



### SHIPPING

**OUR SERVICE** 



A. Depends on your qty and requirement of order ,

- @

- 15-25 work days for 1\*40HQ container, 15-35 days for 2\*40HQ and so on.....
- B. EX works, FOB shenzhen, CIF, C&F ,LC and so on,

delivery terms discuss with salesman.

- A. Own complete supply chain.
- B. 100% quality guaranteed.
- C. Reasonable price.
- D. Products are in various style.
- E. Good performance for delivery.
- F. Adequate inventory(components).

Best after-sale service: If it appear any quality complaints and disputes, we will establish of product information feedback system, establish service files, responsible for the quality of the accident identified and deal with our client .

FAQ

0

#### Q1:Can we have yo