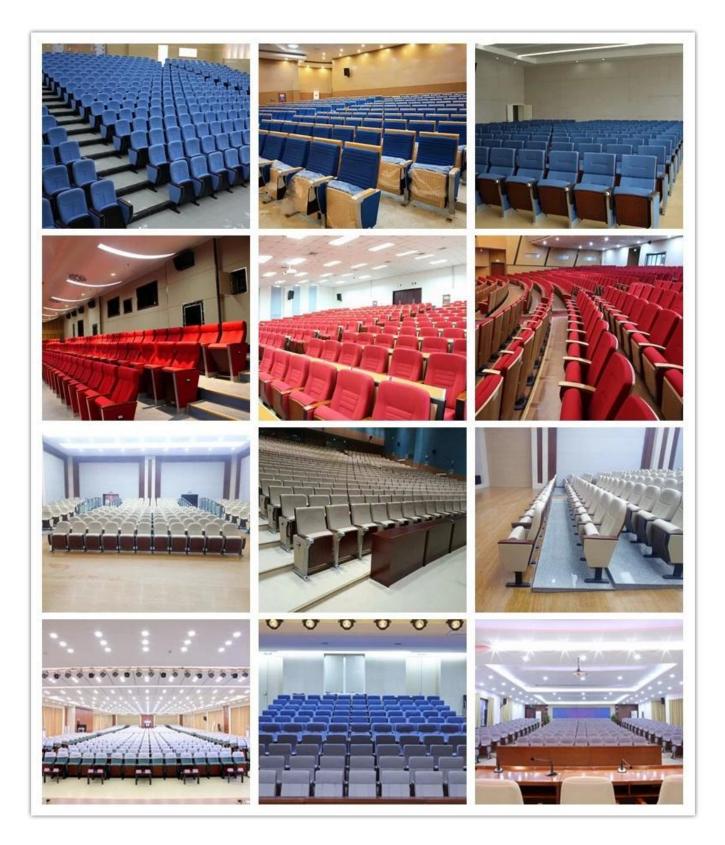

.0mm metal plate+18mm<br>MDF                   |      |
| СВМ              | 0.15/seat                                                                           |      |
| Loading Qty/Seat | 20GP                                                                                | 40HQ |
|                  | 180                                                                                 | 450  |
| Package          | KD                                                                                  |      |
| Size/mm          |                                                                                     |      |
| Free Design      |                                                                                     |      |

## PARTS REFERENCE



WORKSHOP

6 -



# ENGINEERING CASE



## **OUR PHOTOS**



# CERTIFICATE

6 -

- @



### SHIPPING

**OUR SERVICE** 



A. Depends on your qty and requirement of order ,

- @

- 15-25 work days for 1\*40HQ container, 15-35 days for 2\*40HQ and so on.....
- B. EX works, FOB shenzhen, CIF, C&F ,LC and so on,

delivery terms discuss with salesman.

- A. Own complete supply chain.
- B. 100% quality guaranteed.
- C. Reasonable price.
- D. Products are in various style.
- E. Good performance for delivery.
- F. Adequate inventory(components).

Best after-sale service: If it appear any quality complaints and disputes, we will establish of product information feedback system, establish service files, responsible for the quality of the accident identified and deal with our client .

FAQ

0

#### Q1:Can we have your sample?

A:Sure.Sam