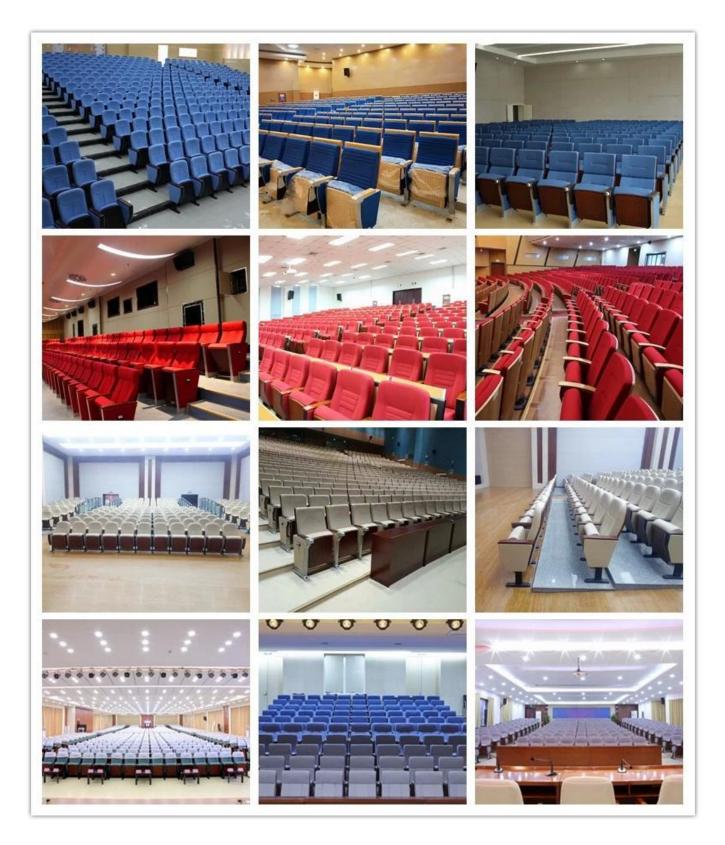

Aluminium frame+2.0mm metal plate+18mm MDF                      |      |
| CBM           | 0.136/seat                                                                          |      |
| Loading       | 20GP                                                                                | 40HQ |
| Qty/Seat      | 200                                                                                 | 500  |
| Package       | KD MIN.900 MIN.900 720                                                              |      |
| Size/mm       |                                                                                     |      |
| Free Design   |                                                                                     |      |

## PARTS REFERENCE



WORKSHOP

6 -



## ENGINEERING CASE



### **OUR PHOTOS**



## CERTIFICATE

6 -

- @



### SHIPPING

**OUR SERVICE** 



A. Depends on your qty and requirement of order ,

- @

- 15-25 work days for 1\*40HQ container, 15-35 days for 2\*40HQ and so on.....
- B. EX works, FOB shenzhen, CIF, C&F ,LC and so on,

delivery terms discuss with salesman.

- A. Own complete supply chain.
- B. 100% quality guaranteed.
- C. Reasonable price.
- D. Products are in various style.
- E. Good performance for delivery.
- F. Adequate inventory(components).

Best after-sale service: If it appear any quality complaints and disputes, we will establish of product information feedback system, establish service files, responsible for the quality of the accident identified and deal with our client .

### FAQ

#### Q1:Can we have your sample?

A:Sure.