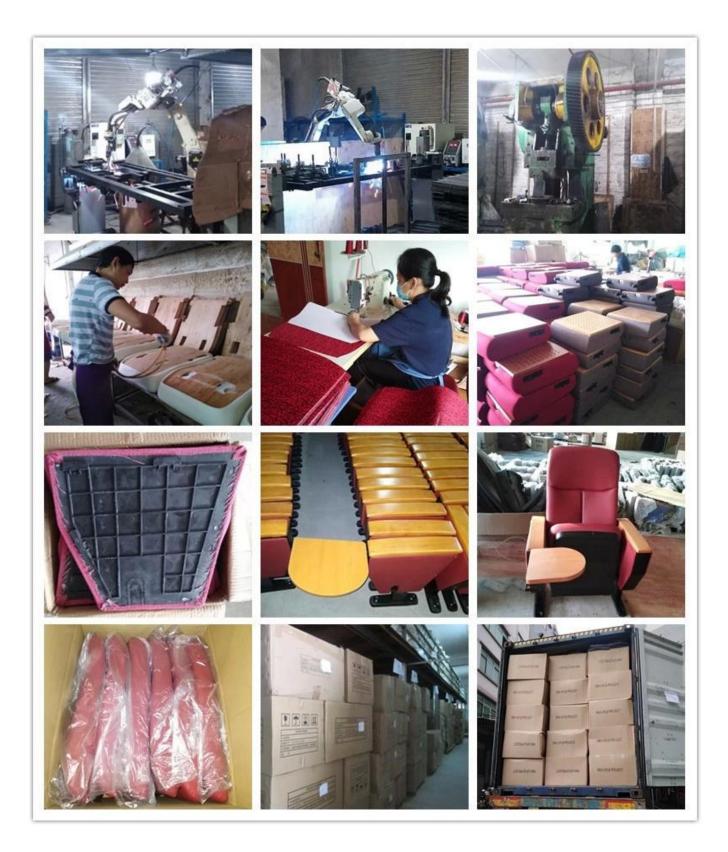

| Aluminium connector+Aluminium frame+2.0mm metal plate+18mm MDF                      |      |
| CBM           | 0.136/seat                                                                          |      |
| Loading       | 20GP                                                                                | 40HQ |
| Qty/Seat      | 200                                                                                 | 500  |
| Package       | KD MIN.900 MIN.900 720                                                              |      |
| Size/mm       |                                                                                     |      |
| Free Design   |                                                                                     |      |

## PARTS REFERENCE



WORKSHOP

6 -



## ENGINEERING CASE



### **OUR PHOTOS**



## CERTIFICATE

6 -

- @



### SHIPPING

**OUR SERVICE** 



A. Depends on your qty and requirement of order ,

- @

- 15-25 work days for 1\*40HQ container, 15-35 days for 2\*40HQ and so on.....
- B. EX works, FOB shenzhen, CIF, C&F ,LC and so on,

delivery terms discuss with salesman.

- A. Own complete supply chain.
- B. 100% quality guaranteed.
- C. Reasonable price.
- D. Products are in various style.
- E. Good performance for delivery.
- F. Adequate inventory(components).

Best after-sale service: If it appear any quality complaints and disputes, we will establish of product information feedback system, establish service files, responsible for the quality of the accident identified and deal with our client .

### FAQ

#### Q1:Can we hav