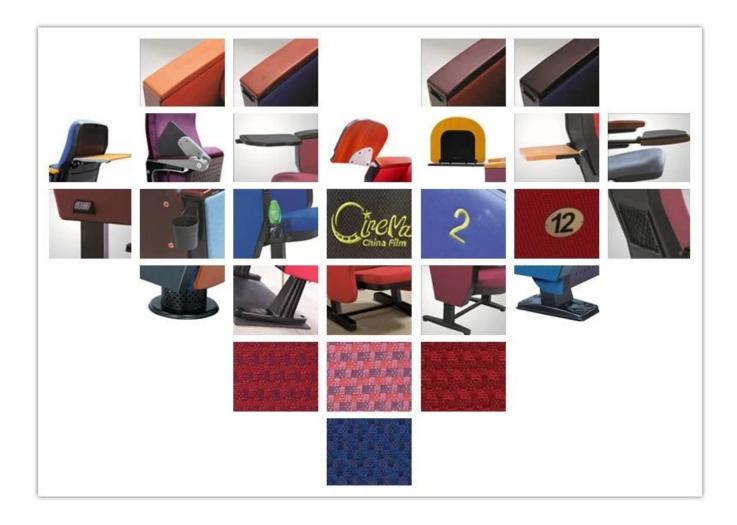

|
| Writing table | Aluminium connector+Aluminium frame+2.0mm metal plate+18mm MDF                      |      |
| CBM           | 0.136/seat                                                                          |      |
| Loading       | 20GP                                                                                | 40HQ |
| Qty/Seat      | 200                                                                                 | 500  |
| Package       | KD MIN.900 MIN.900 720                                                              |      |
| Size/mm       |                                                                                     |      |
| Free Design   |                                                                                     |      |

## PARTS REFERENCE



WORKSHOP

6 -



## ENGINEERING CASE



### **OUR PHOTOS**



## CERTIFICATE

6 -

- @



### SHIPPING

**OUR SERVICE** 



A. Depends on your qty and requirement of order ,

- @

- 15-25 work days for 1\*40HQ container, 15-35 days for 2\*40HQ and so on.....
- B. EX works, FOB shenzhen, CIF, C&F ,LC and so on,

delivery terms discuss with salesman.

- A. Own complete supply chain.
- B. 100% quality guaranteed.
- C. Reasonable price.
- D. Products are in various style.
- E. Good performance for delivery.
- F. Adequate inventory(components).

Best after-sale service: If it appear any quality complaints and disputes, we will establish of product information feedback system, establish service files, responsible for the quality of the accident identified and deal with our client .

### FAQ

#