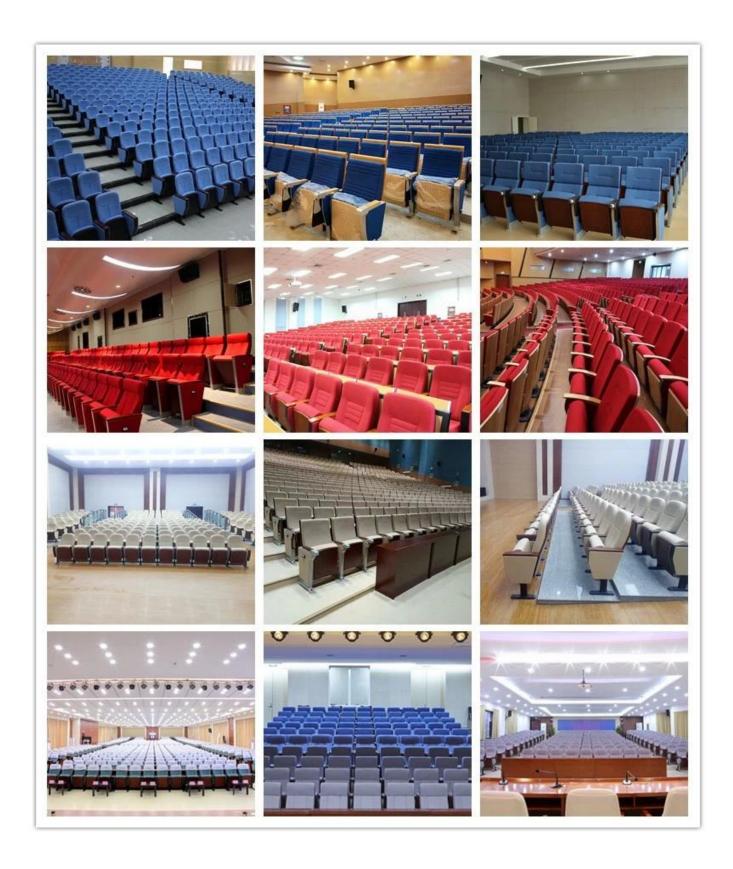

|
| Writing table    | Aluminium edge + MDF                                                                |
| CBM              | 0.136/seat                                                                          |
| Loading Qty/Seat | 20GP 40HQ                                                                           |
|                  | 200 500                                                                             |
| Package          | KD                                                                                  |
| Size/mm          | MIN.900 MIN.900 740 540 1000  50 95 97 98 98 98 98 98 98 98 98 98 98 98 98 98       |
| Free Design      |                                                                                     |



WORKSHOP







## CERTIFICATE



### SHIPPING

- A. Depends on your qty and requirement of order,
- 15-25 work days for  $1\mbox{*}40\mbox{HQ}$  container, 15-35 days for  $2\mbox{*}40\mbox{HQ}$  and so on.....
- B. EX works, FOB shenzhen, CIF, C&F, LC and so on, delivery terms discuss with salesman.

- A. Own complete supply chain.
- B. 100% quality guaranteed.
- C. Reasonable price.
- D. Products are in various style.
- E. Good performance for delivery.
- F. Adequate inventory(components).

Best after-sale service: If it appear any quality complaints and disputes, we will establish of product information feedback system, establish service files, responsible for the quality of the accident identified and deal with our client.

#### FAQ

#### Q1:Can we have your sample?

A:Sure.Sample are available f