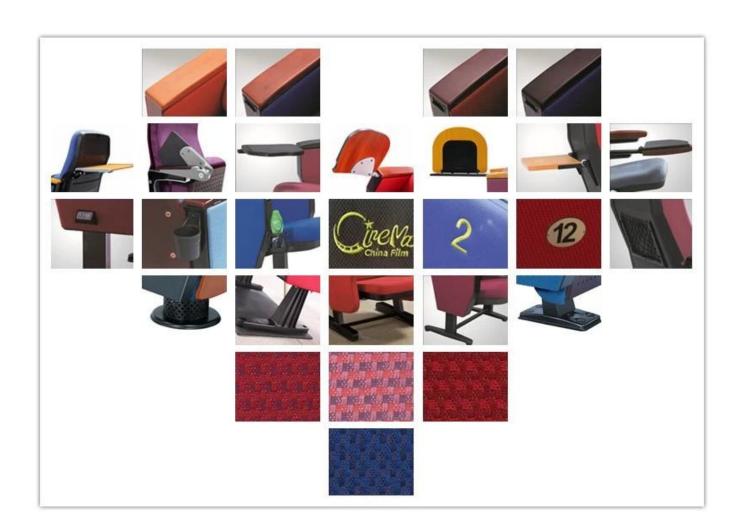

# 

| ITEM             | DESCRIPTION                                                                         |
|------------------|-------------------------------------------------------------------------------------|
| Upholstery       | 100% Acrylic ,100% Polyester and so on High quality fabric                          |
| PP structure     | Injection molded with multiple composite materials(PP),Anti-                        |
|                  | impact,Antiaging                                                                    |
| Foam             | Molded foam.Density 55-60kgs/M <sup>3</sup> of seat,50-55kgs/M <sup>3</sup> of back |
| Foot             | 2.0mm steel after precise pressing and welding                                      |
| Armrest top      | Imported timber externally applied with polyester coating                           |
| Leg panel        | PP with fabric                                                                      |
| Writing table    | Aluminium edge + MDF                                                                |
| CBM              | 0.136/seat                                                                          |
| Loading Qty/Seat | 20GP 40HQ                                                                           |
|                  | 200 500                                                                             |
| Package          | KD                                                                                  |
| Size/mm          | MIN.900 MIN.900 740 540 1000  50 95 97 98 98 98 98 98 98 98 98 98 98 98 98 98       |
| Free Design      |                                                                                     |