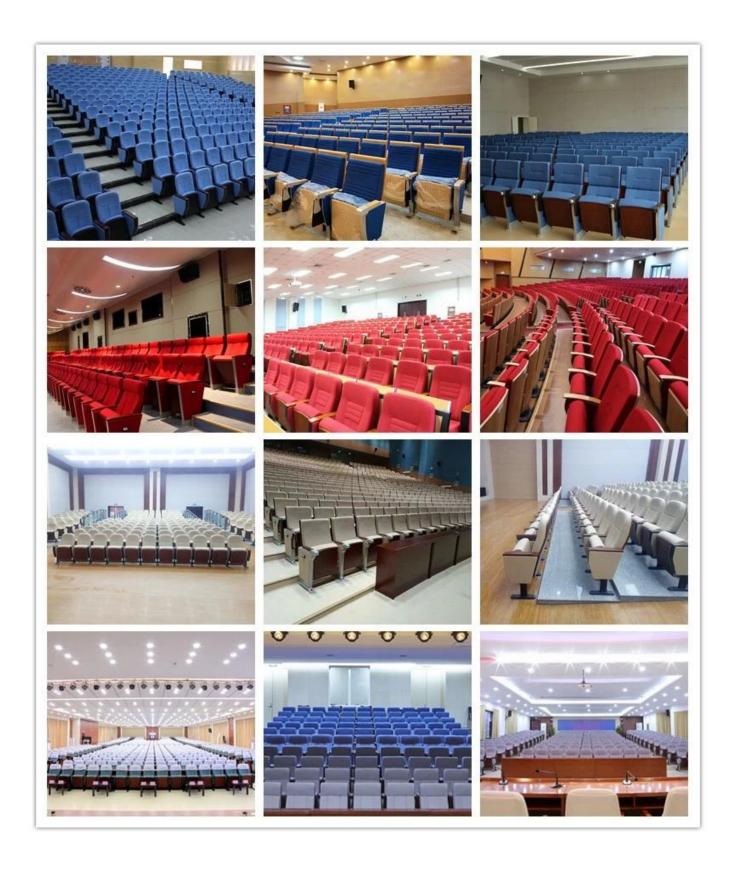

### SHIPPING

- A. Depends on your qty and requirement of order,
- 15-25 work days for  $1\mbox{*}40\mbox{HQ}$  container, 15-35 days for  $2\mbox{*}40\mbox{HQ}$  and so on.....
- B. EX works, FOB shenzhen, CIF, C&F, LC and so on, delivery terms discuss with salesman.