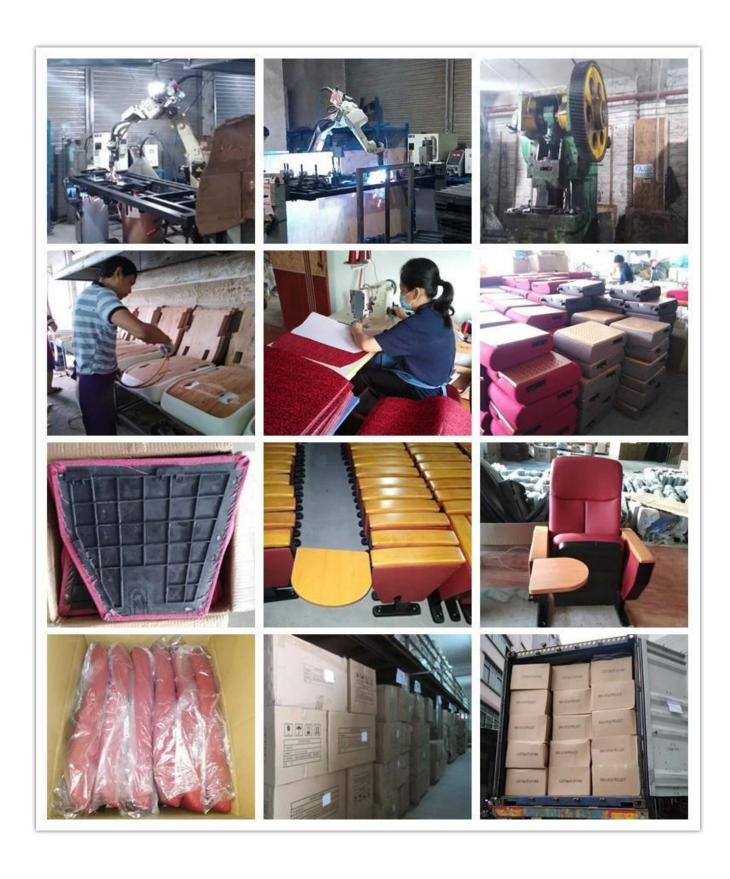

|     |
| Writing table     | Aluminium connector+Aluminium frame+2.0mm metal plate+18mm MDF                   |     |
| CBM               | 0.14/seat                                                                        |     |
| Loading Qty/Seat  | 20GP 40HQ                                                                        |     |
| Loading Qty/Seat  | 180 480                                                                          |     |
| Package           | KD                                                                               |     |
| Size/mm           | 90 90 850 530 MIN.900 MIN.900 530 530 530 580 580 580 580 580 580 580 580 580 58 | 700 |
| Free Design       |                                                                                  |     |



WORKSHOP







## CERTIFICATE



### SHIPPING

- A. Depends on your qty and requirement of order,
- 15-25 work days for  $1\mbox{*}40\mbox{HQ}$  container, 15-35 days for  $2\mbox{*}40\mbox{HQ}$  and so on.....
- B. EX works, FOB shenzhen, CIF, C&F, LC and so on, delivery terms discuss with salesman.

- A. Own complete supply chain.
- B. 100% quality guaranteed.
- C. Reasonable price.
- D. Products are in various style.
- E. Good performance for delivery.
- F. Adequate inventory(components).

Best after-sale service: If it appear any quality complaints and disputes, we will establish of product information feedback system, establish service files, responsible for the quality of the accident identified and deal with our client.

#### FAQ

#### Q1:Can we have your sample?

A:Sure.Sample are available