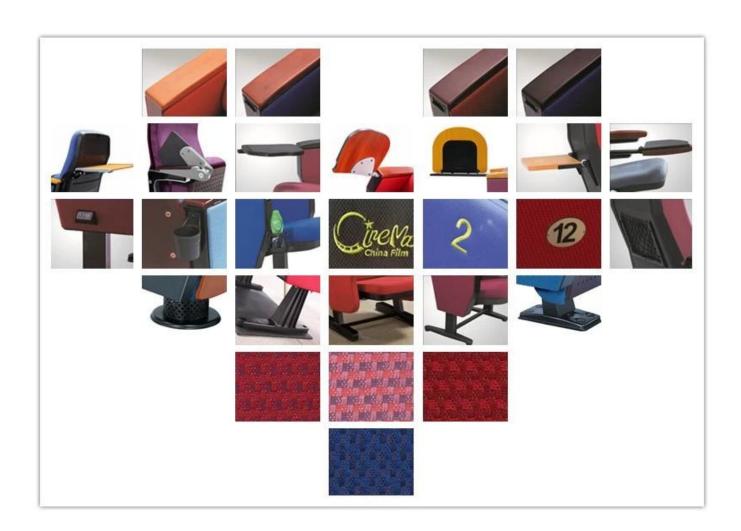

# 

| ITEM              | DESCRIPTION                                                                      |     |
|-------------------|----------------------------------------------------------------------------------|-----|
| Upholstery        | 100% Acrylic ,100% Polyester and so on High quality fabric                       |     |
| Plywood structure | 15mm plywood                                                                     |     |
| Foam              | Molded foam.Density 55-60kgs/M³ of seat,50-55kgs/M³ of back                      |     |
| Foot              | 2.0mm steel after precise pressing and welding                                   |     |
| Armrest top       | Imported timber externally applied with polyester coating                        |     |
| Leg panel         | PP with fabric                                                                   |     |
| Writing table     | Aluminium connector+Aluminium frame+2.0mm metal plate+18mm MDF                   |     |
| CBM               | 0.14/seat                                                                        |     |
| Loading Qty/Seat  | 20GP 40HQ                                                                        |     |
| Loading Qty/Seat  | 180 480                                                                          |     |
| Package           | KD                                                                               |     |
| Size/mm           | 90 90 850 530 MIN.900 MIN.900 530 530 530 580 580 580 580 580 580 580 580 580 58 | 700 |
| Free Design       |                                                                                  |     |