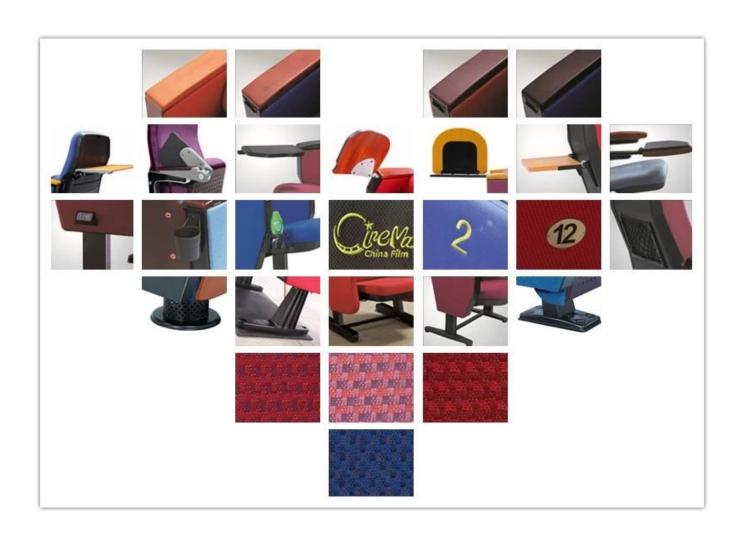

## 

| ITEM                | DESCRIPTION                                                                   |             |
|---------------------|-------------------------------------------------------------------------------|-------------|
| Upholstery          | 100% Acrylic ,100% Polyester and so on High quality fabric                    |             |
| PP structure        | Injection molded with multiple composite materials(PP),Anti-impact,Antiaging. |             |
| Foam                | Molded foam.Density 55-60kgs/M³ of seat,50-55kgs/M³ of back                   |             |
| Foot                | 2.0mm steel after precise pressing and welding.                               |             |
| Armrest top         | Imported timber externally applied with polyester coating .                   |             |
| Leg panel           | PP with fabric                                                                |             |
| Writing table       | Aluminium connector+Aluminium frame+2.0mm metal plate+18mm MDF                |             |
| СВМ                 | 0.136/seat                                                                    |             |
| Loading<br>Qty/Seat | 20GP                                                                          | 40HQ        |
|                     | 200                                                                           | 500         |
| Package             | KD                                                                            |             |
| Size/mm             | 90 850<br>850<br>580 580 230                                                  | MIN.900 720 |
| Free Design         |                                                                               |             |