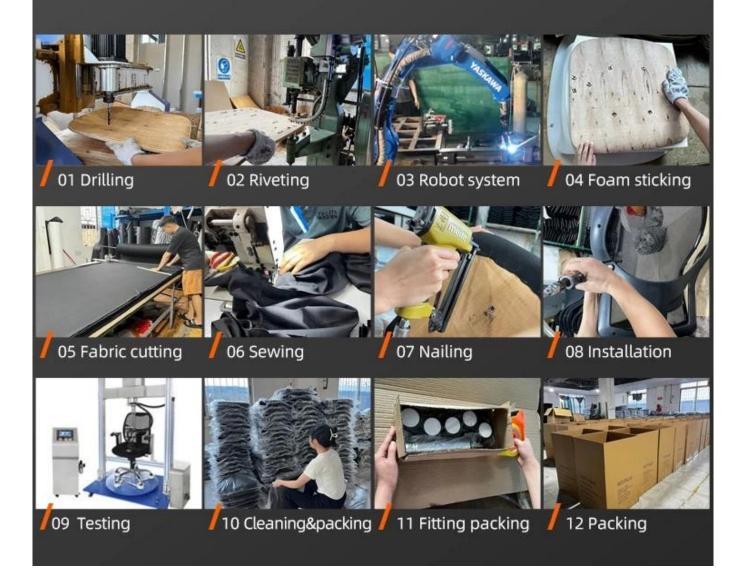

|         |
| Headrest     | *                           |         |
| Seat cover   | *                           |         |
| Size/cm      | Total Width                 |         |
|              | Total Depth                 |         |
|              | Total Height                |         |
|              | Seat Width                  |         |
|              | Seat Depth                  |         |
|              | Seat Height                 |         |
|              | Arm Width                   |         |
| Package      | 2 pcs/ctn                   |         |
| CBM          | 0.09/pc                     |         |
| Loading      | 20GP                        | 40HQ    |
| Qty/pcs      | 280-320                     | 730-760 |



WORKSHOP





# **PRODUCTION PROCESS**



## TEGITA 特吉边家具



# **ENGINEERING CASE**













# **CUSTOMER PHOTOS**







## **CERTIFICATE**

















### SHIPPING

A. Depends on your qty and requirement of order,

15-25 work days for 1\*40HQ container, 15-35 days for 2\*40HQ and so on.....

B. EX works, FOB shenzhen, CIF, C&F, LC and so on, delivery terms discuss with salesman.

#### **OUR SERVICE**

- A. Own complete supply chain.
- B. 100% quality guaranteed.
- C. Reasonable price.
- D. Products are in various style.
- E. Good performance for delivery.
- F. Adequate inventory(components).

Best after-sale service:If it appear any quality complaints and disputes, we will establish of

product information feedback system, establish service files, responsible for the quality of

the accident identified and deal with o