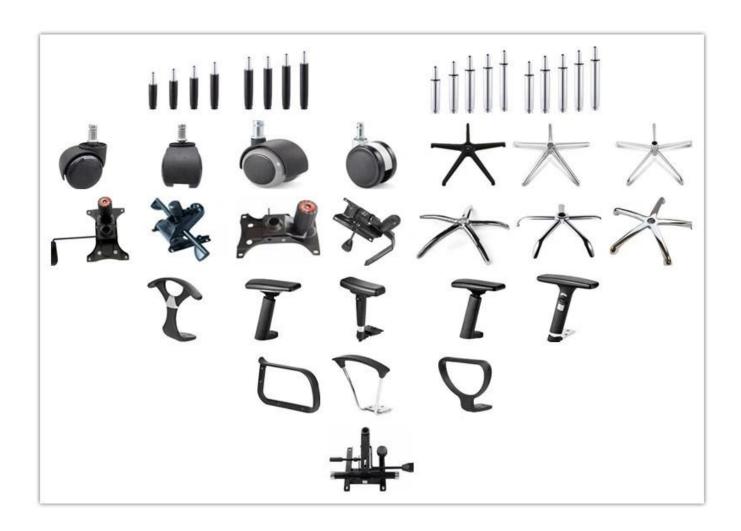

# Waiting Room Visitor Chair Wholesaler China

| ITEM         | DESCRIPTION                 |         |
|--------------|-----------------------------|---------|
| Upholstery   | Mesh back & Elastic fabric  |         |
| PP structure | PP with fibre glass         |         |
| Castor       | *                           |         |
| Gaslift      | *                           |         |
| Mechanism    | *                           |         |
| Foam         | 35kgs original foam(5cm)    |         |
| Plywood      | 12mm plywood seat           |         |
| Armrest      | PP with fibre glass armrest |         |
| Lumbar       | Yes                         |         |
| support      |                             |         |
| Base         | Metal chrome frame          |         |
| Headrest     | *                           |         |
| Seat cover   | *                           |         |
| Size/cm      | Total Width                 |         |
|              | Total Depth                 |         |
|              | Total Height                |         |
|              | Seat Width                  |         |
|              | Seat Depth                  |         |
|              | Seat Height                 |         |
|              | Arm Width                   |         |
| Package      | 2 pcs/ctn                   |         |
| CBM          | 0.09/pc                     |         |
| Loading      | 20GP                        | 40HQ    |
| Qty/pcs      | 280-320                     | 730-760 |