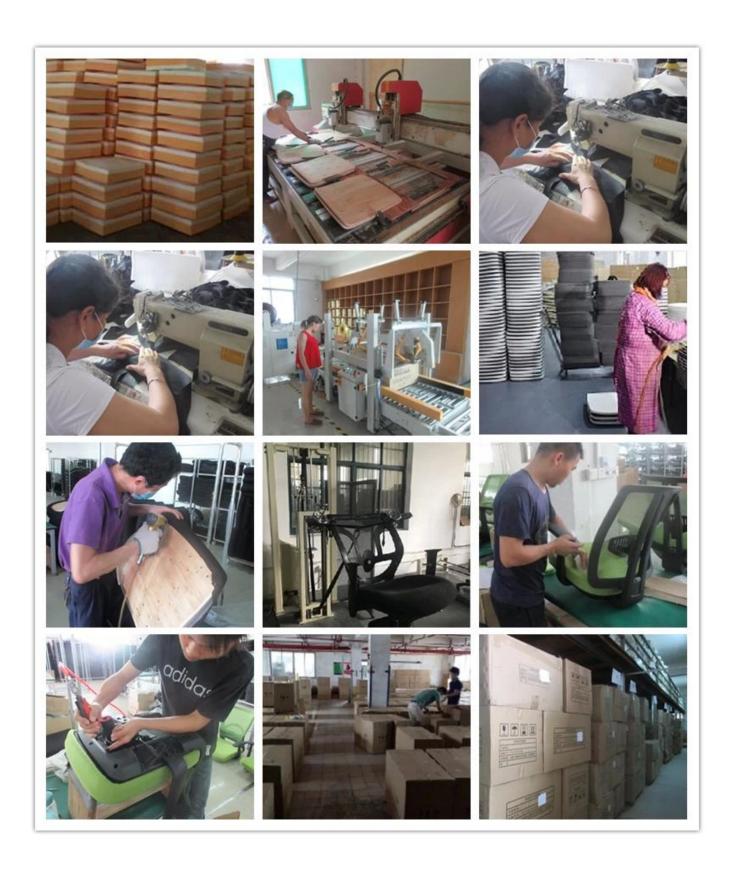

|         |
| Seat cover      | *                             |         |
| Size/cm         | Total Width                   | 61      |
|                 | Total Depth                   | 59      |
|                 | Total Height                  | 97      |
|                 | Seat Width                    | 50      |
|                 | Seat Depth                    | 47      |
|                 | Seat Height                   | 45      |
|                 | Arm Width                     | 7       |
| Package         | 2 pcs/ctn                     |         |
| CBM             | 0.09/pc                       |         |
| Loading Qty/pcs | 20GP                          | 40HQ    |
|                 | 280-320                       | 730-760 |



**WORKSHOP** 







# CERTIFICATE



# SHIPPING

- A. Depends on your qty and requirement of order,
- 15-25 work days for 1\*40HQ container, 15-35 days for 2\*40HQ and so on.....
- B. EX works, FOB shenzhen, CIF, C&F ,LC and so on, delivery terms discuss with salesman.

#### OUR SERVICE

- A. Own complete supply chain.
- B. 100% quality guaranteed.
- C. Reasonable price.
- D. Products are in various style.
- E. Good performance for delivery.
- F. Adequate inventory(components).

Best after-sale service:If it appear any quality complaints and disputes,we will establish of

product information feedback system, establish service files, responsible for the quality of

the accident identified and deal with our client.

#### FAQ

#### Q1:Can we have your sample?

A:Sure.Sample are available for each model.The