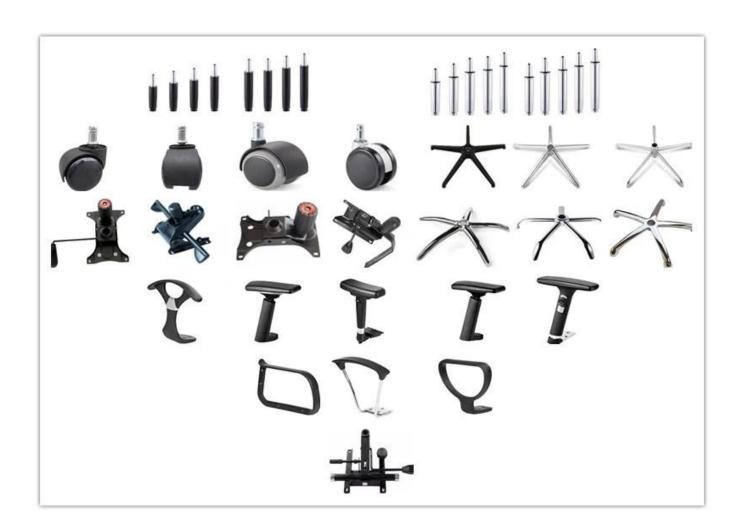

# PRODUCT INTRODUCTION •

# Good Price Modern Design Meeting Mesh Chair Supplier China

| ITEM            | DESCRIPTION                   |         |
|-----------------|-------------------------------|---------|
| Upholstery      | Mesh back & Elastic fabric    |         |
| PP structure    | PP with fibre glass           |         |
| Castor          | *                             |         |
| Gaslift         | *                             |         |
| Mechanism       | *                             |         |
| Foam            | 35kgs original foam(5cm)      |         |
| Plywood         | 12mm plywood seat             |         |
| Armrest         | PP with fibre glass armrest   |         |
| Lumbar support  | Ergonomic lumbar              |         |
| Base            | 25*25*2.0mm metal paint frame |         |
| Headrest        | *                             |         |
| Seat cover      | *                             |         |
| Size/cm         | Total Width                   | 61      |
|                 | Total Depth                   | 59      |
|                 | Total Height                  | 97      |
|                 | Seat Width                    | 50      |
|                 | Seat Depth                    | 47      |
|                 | Seat Height                   | 45      |
|                 | Arm Width                     | 7       |
| Package         | 2 pcs/ctn                     |         |
| CBM             | 0.09/pc                       |         |
| Loading Qty/pcs | 20GP                          | 40HQ    |
|                 | 280-320                       | 730-760 |