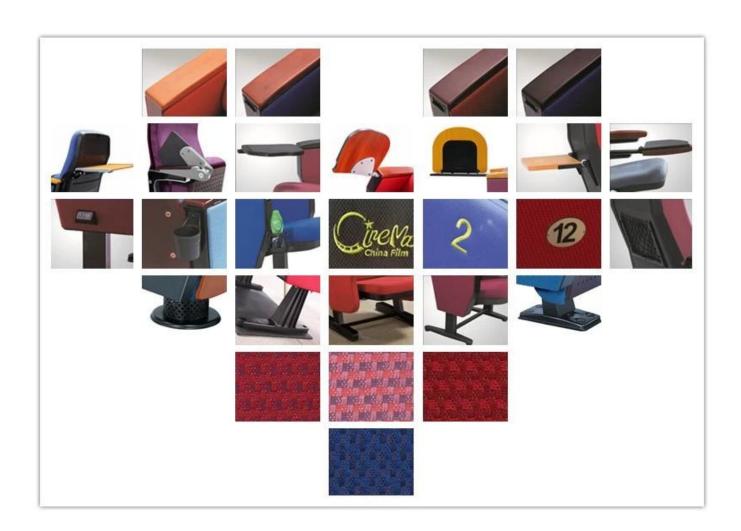

# 

| ITEM              | DESCRIPTION                                                                         |                                                                |
|-------------------|-------------------------------------------------------------------------------------|----------------------------------------------------------------|
| Upholstery        | 100% Acrylic ,100% Polyester and so on High quality fabric                          |                                                                |
| Plywood structure | 15mm plywood                                                                        |                                                                |
| Foam              | Molded foam.Density 55-60kgs/M <sup>3</sup> of seat,50-55kgs/M <sup>3</sup> of back |                                                                |
| Foot              | 2.0mm steel after precise pressing and welding                                      |                                                                |
| Armrest top       | Imported timber externally applied with polyester coating                           |                                                                |
| Leg panel         | MDF with fabric                                                                     |                                                                |
| Writing table     | Aluminium connector+Aluminium frame+2.0mm metal plate+18mm MDF                      |                                                                |
| CBM               | 0.155/seat                                                                          |                                                                |
| Loading Qty/Seat  | 20GP                                                                                | 40HQ                                                           |
|                   | 180                                                                                 | 420                                                            |
| Package           | KD                                                                                  |                                                                |
| Size/mm           | 90 960 MIN.1000 960 960 960 960 9230                                                | MIN.1000 780<br>640 480 98 98 98 98 98 98 98 98 98 98 98 98 98 |
| Free Design       |                                                                                     |                                                                |