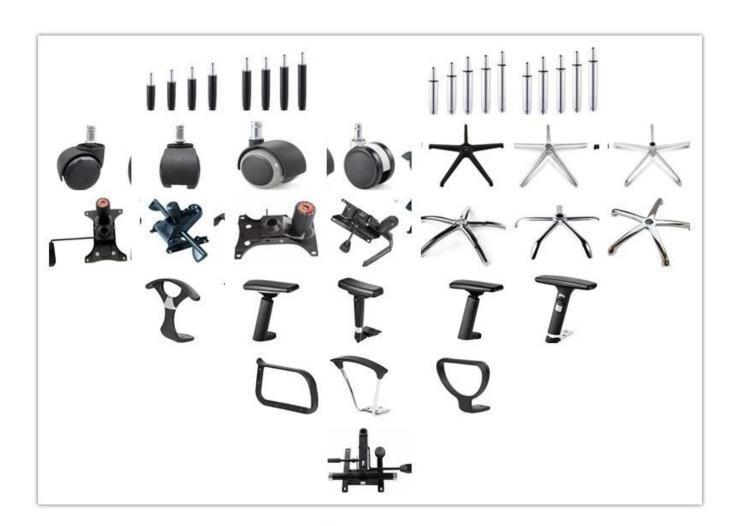

| 105-112 |
|                 | Seat Width                                                    | 50      |
|                 | Seat Depth                                                    | 50      |
|                 | Seat Height                                                   | 47      |
|                 | Arm Width                                                     | 9       |
| Package         | 1pcs/2ctn                                                     |         |
| СВМ             | 0.28/pc                                                       |         |
| Loading Qty/pcs | 20GP                                                          | 40HQ    |
|                 | 120-150                                                       | 300-350 |

PARTS REFERENCE •



WORKSHOP





**OUR PHOTOS** 



CERTIFICATE



### SHIPPING

- A. Depends on your qty and requirement of order,
- 15-25 work days for 1\*40HQ container, 15-35 days for 2\*40HQ and so on.....
- B. EX works, FOB shenzhen, CIF, C&F ,LC and so on , delivery terms discuss with salesman.

## **OUR SERVICE**

- A. Own complete supply chain.
- $B.\ 100\%$  quality guaranteed.
- C. Reasonable price.
- D. Products are in various style.

- E. Good performance for delivery.
- F. Adequate inventory(components).

Best after-sale service: If it appear any quality complaints and disputes, we will establish of product information feedback system, establish service files, responsible for the quality of the accident identified and deal with our client.

#### FAQ

#### Q1:Can we have your sample?

A:Sure.S