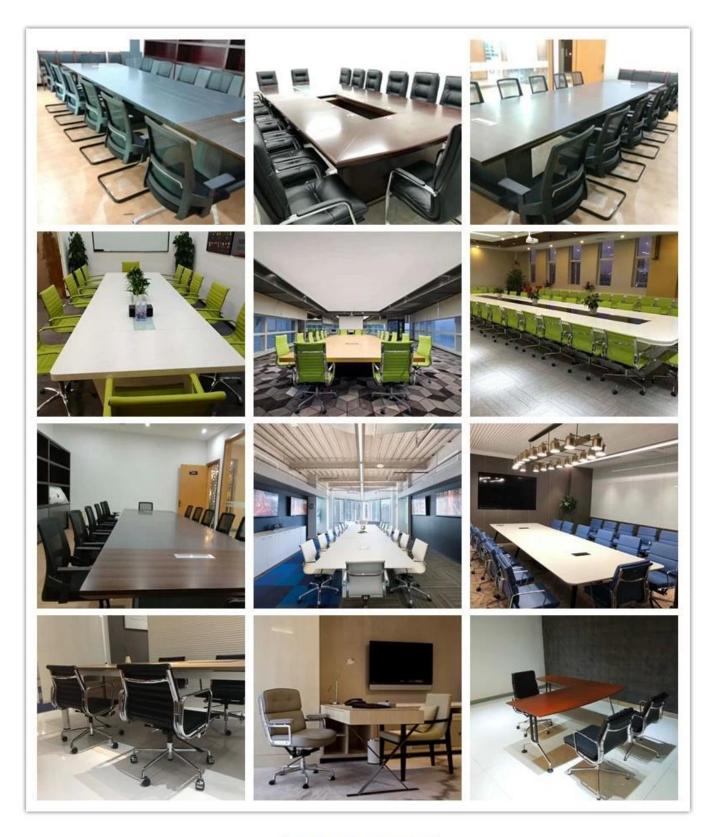

| 105-112 |
|                 | Seat Width                                                    | 50      |
|                 | Seat Depth                                                    | 50      |
|                 | Seat Height                                                   | 47      |
|                 | Arm Width                                                     | 9       |
| Package         | 1pcs/2ctn                                                     |         |
| СВМ             | 0.28/pc                                                       |         |
| Loading Qty/pcs | 20GP                                                          | 40HQ    |
|                 | 120-150                                                       | 300-350 |

PARTS REFERENCE •



WORKSHOP





**OUR PHOTOS** 



CERTIFICATE



### SHIPPING

- A. Depends on your qty and requirement of order,
- 15-25 work days for 1\*40HQ container, 15-35 days for 2\*40HQ and so on.....
- B. EX works, FOB shenzhen, CIF, C&F ,LC and so on , delivery terms discuss with salesman.

## **OUR SERVICE**

- A. Own complete supply chain.
- $B.\ 100\%$  quality guaranteed.
- C. Reasonable price.
- D. Products are in various style.

- E. Good performance for delivery.
- F. Adequate inventory(components).

Best after-sale service: If it appear any quality complaints and disputes, we will establish of product information feedback system, establish service files, responsible for the quality of the accident identified and deal with our client.

#### FAQ

#### Q1:Can we have your sample?

A:Sure.Sample are avai