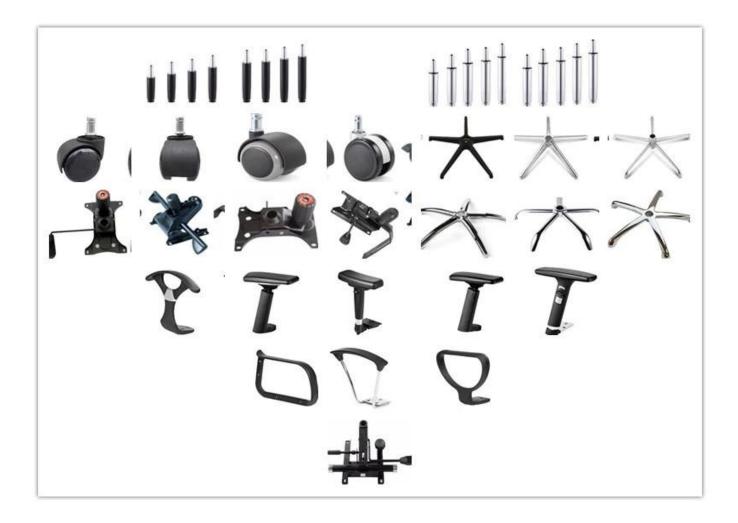

| 100     |
|                 | Seat Width                                                    | 48      |
|                 | Seat Depth                                                    | 47      |
|                 | Seat Height                                                   | 45      |
|                 | Arm Width                                                     | 4       |
| Package         | 2 pcs /2 ctn                                                  |         |
| СВМ             | 0.2/pc                                                        |         |
| Loading Qty/pcs | 20GP                                                          | 40HQ    |
|                 | 140-180                                                       | 340-360 |

PARTS REFERENCE • \_\_\_\_\_



WORKSHOP



## -• ENGINEERING CASE •



#### **OUR PHOTOS**



## CERTIFICATE

6 -

- @



### SHIPPING

A. Depends on your qty and requirement of order ,

15-25 work days for 1\*40HQ container, 15-35 days for 2\*40HQ and so on.....

B. EX works, FOB shenzhen, CIF, C&F ,LC and so on ,

delivery terms discuss with salesman.



A. Own complete supply chain.

B. 100% quality guaranteed.

C. Reasonable price.

D. Products are in various style.

E. Good performance for delivery.

F. Adequate inventory(components).

Best after-sale service: If it appear any quality complaints and disputes, we will establish of product information feedback system, establish service files, responsible for the quality of the accident identified and deal with our client.

#### FAQ

#### Q1:Can we have your sample?