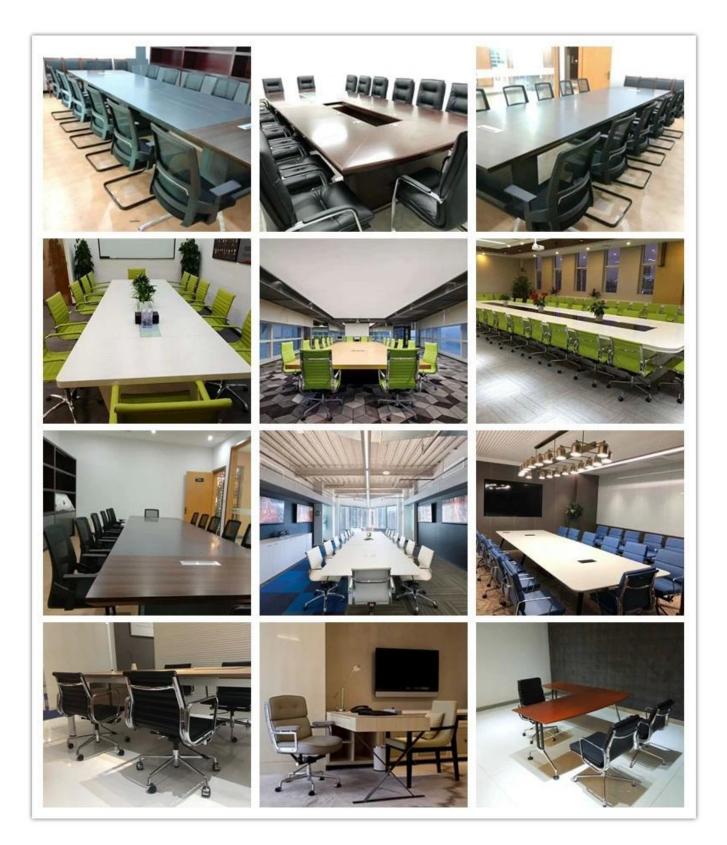

t Width                                                    | 48      |
|                 | Seat Depth                                                    | 47      |
|                 | Seat Height                                                   | 45      |
|                 | Arm Width                                                     | 4       |
| Package         | 2 pcs /2 ctn                                                  |         |
| СВМ             | 0.2/pc                                                        |         |
| Loading Qty/pcs | 20GP                                                          | 40HQ    |
|                 | 140-180                                                       | 340-360 |

PARTS REFERENCE • \_\_\_\_\_



WORKSHOP



## -• ENGINEERING CASE •



#### **OUR PHOTOS**



## CERTIFICATE

6 -

- @



### SHIPPING

A. Depends on your qty and requirement of order ,

15-25 work days for 1\*40HQ container, 15-35 days for 2\*40HQ and so on.....

B. EX works, FOB shenzhen, CIF, C&F ,LC and so on ,

delivery terms discuss with salesman.



A. Own complete supply chain.

B. 100% quality guaranteed.

C. Reasonable price.

D. Products are in various style.

E. Good performance for delivery.

F. Adequate inventory(components).

Best after-sale service: If it appear any quality complaints and disputes, we will establish of product information feedback system, establish service files, responsible for the quality of the accident identified and deal with our client.

#### FAQ

#### Q1:Can we have your sample?

A:Sure.Sample are available for each m