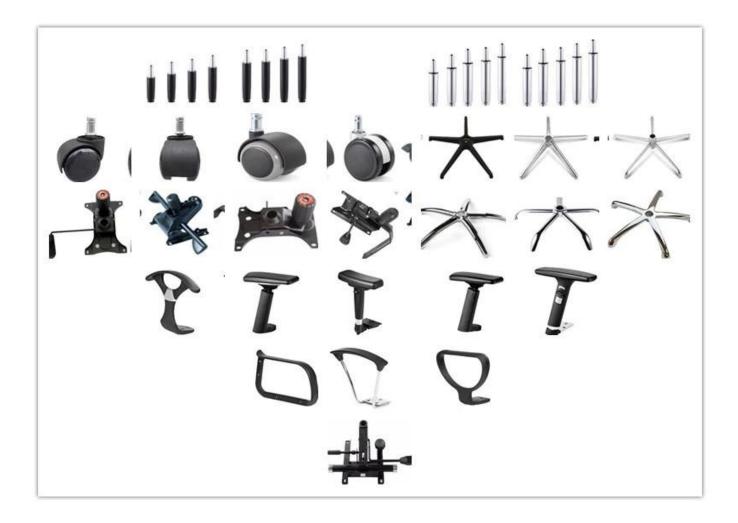

# Luxury Boss Leather Chair Chinese Manufacturer

| ITEM            | DESCRIPTION                                                   |         |
|-----------------|---------------------------------------------------------------|---------|
| Upholstery      | High quality Pu and pvc cushion                               |         |
| Castor          | Nylon and chrome castor                                       |         |
| Gaslift         | YVU Class 4 chrome gaslift                                    |         |
| Mechanism       | Level 4 multifunction with safety lock mechanism              |         |
| Foam            | High density original foam for back and moulded foam for seat |         |
| Plywood         | Plywood seat & back                                           |         |
| Armrest         | Up-Down PU armpad armrest                                     |         |
| Lumbar support  | *                                                             |         |
| Base            | 350mm aluminium base                                          |         |
| Headrest        | Yes                                                           |         |
| Footrest        | *                                                             |         |
| Size/cm         | Total Width                                                   | 66      |
|                 | Total Depth                                                   | 66      |
|                 | Total Height                                                  | 118-128 |
|                 | Seat Width                                                    | 49      |
|                 | Seat Depth                                                    | 49      |
|                 | Seat Height                                                   | 44-58   |
|                 | Arm Width                                                     | 8       |
| Package         | 1pcs/2ctn                                                     |         |
| СВМ             | 0.28/pc                                                       |         |
| Loading Qty/pcs | 20GP                                                          | 40HQ    |
|                 | 120-140                                                       | 300-330 |