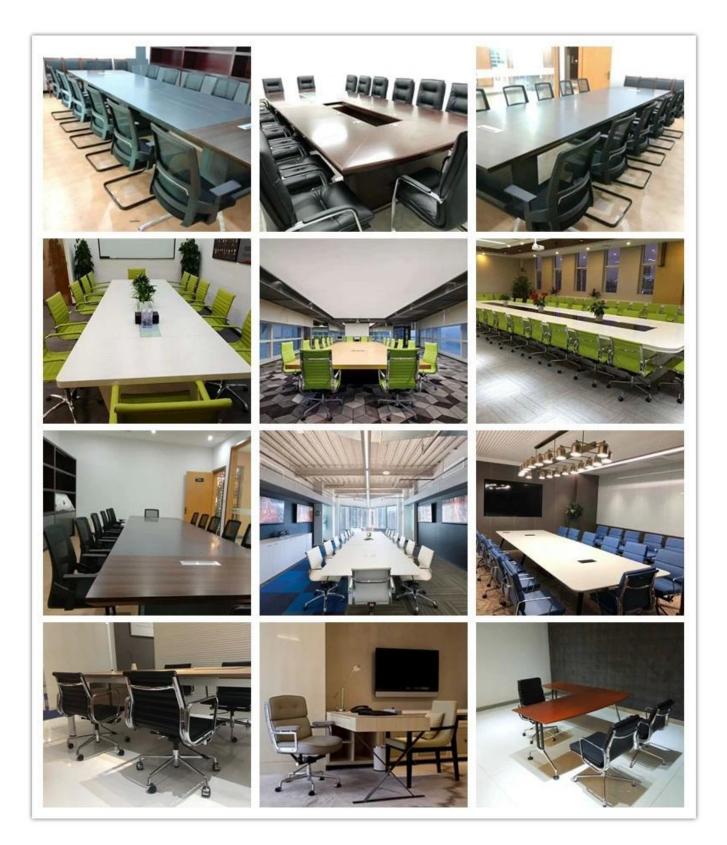

8-128 |
|                 | Seat Width                                                    | 49      |
|                 | Seat Depth                                                    | 49      |
|                 | Seat Height                                                   | 44-58   |
|                 | Arm Width                                                     | 8       |
| Package         | 1pcs/2ctn                                                     |         |
| СВМ             | 0.28/pc                                                       |         |
| Loading Qty/pcs | 20GP                                                          | 40HQ    |
|                 | 120-140                                                       | 300-330 |



WORKSHOP



# -• ENGINEERING CASE •



#### **OUR PHOTOS**



## CERTIFICATE

6 -

- @



### SHIPPING

A. Depends on your qty and requirement of order ,

15-25 work days for 1\*40HQ container, 15-35 days for 2\*40HQ and so on.....

B. EX works, FOB shenzhen, CIF, C&F ,LC and so on ,

delivery terms discuss with salesman.



A. Own complete supply chain.

B. 100% quality guaranteed.

C. Reasonable price.

D. Products are in various style.

E. Good performance for delivery.

F. Adequate inventory(components).

Best after-sale service: If it appear any quality complaints and disputes, we will establish of product information feedback system, establish service files, responsible for the quality of the accident identified and deal with our client.

#### FAQ

#### Q1:Can we have your sample?

A:Sure.Sample are available for each m