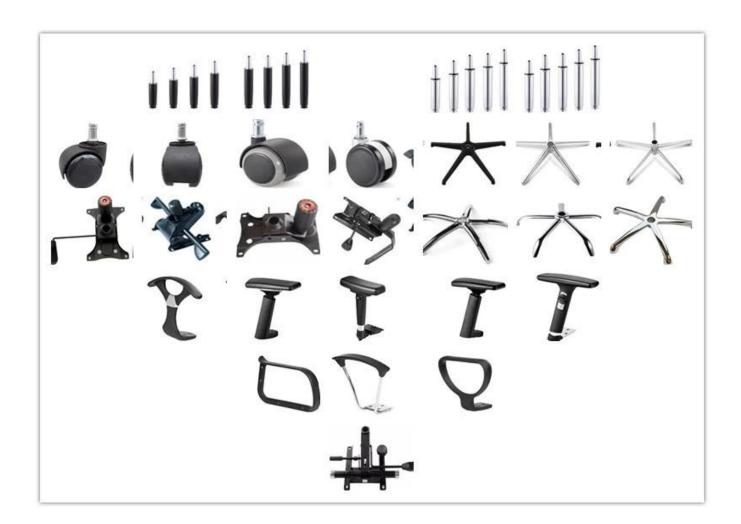

# Modern Design Office Leather Chair Chinese Supplier

| ITEM            | DESCRIPTION                                                   |         |
|-----------------|---------------------------------------------------------------|---------|
| Upholstery      | High quality Pu and pvc cushion                               |         |
| Castor          | Nylon and chrome castor                                       |         |
| Gaslift         | YVU Class 4 chrome gaslift                                    |         |
| Mechanism       | 4 level multifunction with safety lock mechanism              |         |
| Foam            | High density original foam for back and moulded foam for seat |         |
| Plywood         | Plywood seat & back                                           |         |
| Armrest         | Up-Down PU armpad armrest                                     |         |
| Lumbar support  | *                                                             |         |
| Base            | 350mm aluminium base                                          |         |
| Headrest        | Yes                                                           |         |
| Footrest        | *                                                             |         |
| Size/cm         | Total Width                                                   | 66      |
|                 | Total Depth                                                   | 66      |
|                 | Total Height                                                  | 121-131 |
|                 | Seat Width                                                    | 48      |
|                 | Seat Depth                                                    | 46      |
|                 | Seat Height                                                   | 45-58   |
|                 | Arm Width                                                     | 9       |
| Package         | 1pcs/2ctn                                                     |         |
| СВМ             | 0.28/pc                                                       |         |
| Loading Qty/pcs | 20GP                                                          | 40HQ    |
|                 | 120-140                                                       | 300-330 |