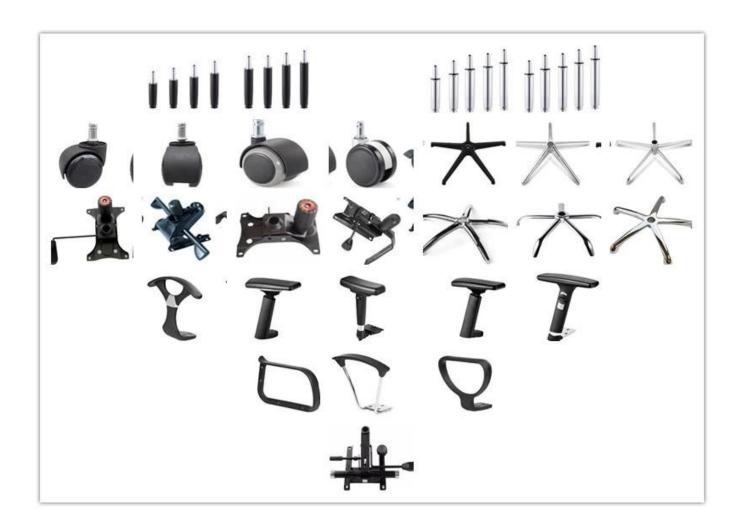

# Luxury Comfortable Chair Chinese Wholesaler

| ITEM            | DESCRIPTION                      |         |
|-----------------|----------------------------------|---------|
| Upholstery      | High quality Pu and pvc cushion  |         |
| Castor          | Nylon and chrome castor          |         |
| Gaslift         | YVU level 4 chrome gaslift       |         |
| Mechanism       | Up - down without lock mechanism |         |
| Foam            | High density original foam       |         |
| Plywood         | Plywood seat & back              |         |
| Armrest         | Aluminium armrest                |         |
| Lumbar support  | *                                |         |
| Base            | 350mm aluminium base             |         |
| Headrest        | *                                |         |
| Footrest        | *                                |         |
| Size/cm         | Total Width                      | 64      |
|                 | Total Depth                      | 68      |
|                 | Total Height                     | 95-102  |
|                 | Seat Width                       | 48      |
|                 | Seat Depth                       | 43      |
|                 | Seat Height                      | 41-48   |
|                 | Arm Width                        | 5       |
| Package         | 1pcs/2ctn                        |         |
| CBM             | 0.28/pc                          |         |
| Loading Qty/pcs | 20GP                             | 40HQ    |
|                 | 140-160                          | 310-350 |