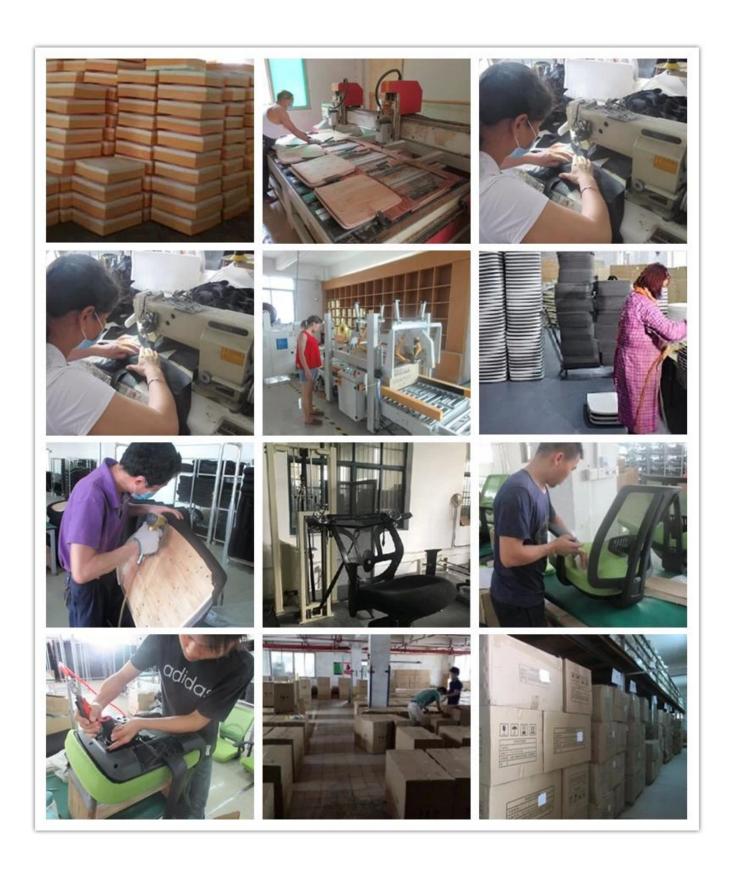

|
| Footrest        | *                                |         |
| Size/cm         | Total Width                      | 64      |
|                 | Total Depth                      | 68      |
|                 | Total Height                     | 95-102  |
|                 | Seat Width                       | 48      |
|                 | Seat Depth                       | 43      |
|                 | Seat Height                      | 41-48   |
|                 | Arm Width                        | 5       |
| Package         | 1pcs/2ctn                        |         |
| CBM             | 0.28/pc                          |         |
| Loading Qty/pcs | 20GP                             | 40HQ    |
|                 | 140-160                          | 310-350 |



WORKSHOP







# CERTIFICATE



## SHIPPING

- A. Depends on your qty and requirement of order,
- 15-25 work days for 1\*40HQ container, 15-35 days for 2\*40HQ and so on.....
- B. EX works, FOB shenzhen, CIF, C&F ,LC and so on , delivery terms discuss with salesman.

### **OUR SERVICE**

- A. Own complete supply chain.
- B. 100% quality guaranteed.
- C. Reasonable price.
- D. Products are in various style.
- E. Good performance for delivery.
- F. Adequate inventory(components).

Best after-sale service: If it appear any quality complaints and disputes, we will establish of product information feedback system, establish service files, responsible for the quality of the accident identified and deal with our client .

## FAQ

## Q1:Can we have your sample?

A:Sure.Sample are available for each model.T