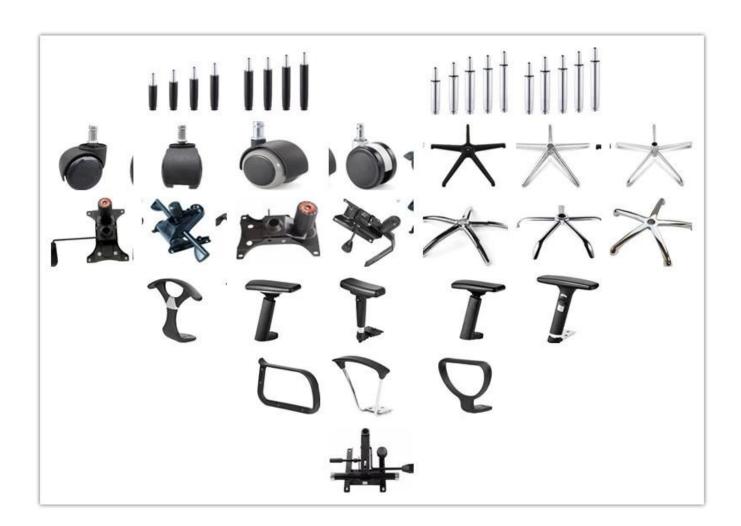

## 

# Dining Room PP Seat Chair Chinese Wholesaler

| ITEM            | DESCRIPTION  |         |
|-----------------|--------------|---------|
| Upholstery      | PP           |         |
| Stack           | Yes          |         |
| Base            | Metal paint  |         |
| Size/cm         | Total Width  |         |
|                 | Total Depth  |         |
|                 | Total Height |         |
|                 | Seat Width   |         |
|                 | Seat Depth   |         |
|                 | Seat Height  |         |
|                 | Arm Width    |         |
| Package         | pcs/ctn      |         |
| CBM             | /pc          |         |
| Loading Qty/pcs | 20GP         | 40HQ    |
|                 | 350-400      | 850-900 |

PARTS REFERENCE •



WORKSHOP







## CERTIFICATE



### SHIPPING

- A. Depends on your qty and requirement of order ,
- 15-25 work days for 1\*40HQ container, 15-35 days for 2\*40HQ and so on......
- B. EX works, FOB shenzhen, CIF, C&F ,LC and so on , delivery terms discuss with salesman.

- A. Own complete supply chain.
- B. 100% quality guaranteed.
- C. Reasonable price.
- D. Products are in various style.
- E. Good performance for delivery.
- F. Adequate inventory(components).

Best after-sale service: If it appear any quality complaints and disputes, we will establish of product information feedback system, establish service files, responsible for the quality of the accident identified and deal with our client.

### FAQ

#### Q1:Can we have your sample?

A:Sure.Sample are available for each model.They