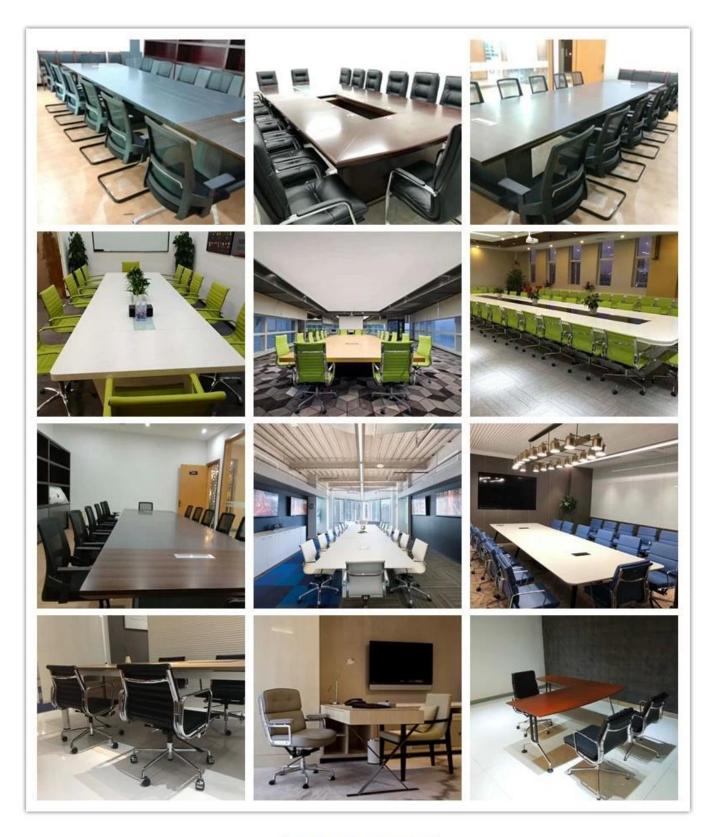

otal Width                            |         |
|                 | Total Depth                            |         |
|                 | Total Height                           |         |
|                 | Seat Width                             |         |
|                 | Seat Depth                             |         |
|                 | Seat Height                            |         |
|                 | Arm Width                              |         |
| Package         | 2 pcs/ctn                              |         |
| СВМ             | 0.1/pc                                 |         |
| Loading Qty/pcs | 20GP                                   | 40HQ    |
|                 | 280-350                                | 680-750 |

## PARTS REFERENCE



**WORKSHOP** 





**OUR PHOTOS** 



CERTIFICATE



## SHIPPING

- A. Depends on your qty and requirement of order,
- 15-25 work days for 1\*40HQ container, 15-35 days for 2\*40HQ and so on.....
- B. EX works, FOB shenzhen, CIF, C&F ,LC and so on , delivery terms discuss with salesman.

## **OUR SERVICE**

- A. Own complete supply chain.
- B. 100% quality guaranteed.
- C. Reasonable price.
- D. Products are in various style.

- E. Good performance for delivery.
- F. Adequate inventory(components).

Best after-sale service: If it appear any quality complaints and disputes, we will establish of product information feedback system, establish service files, responsible for the quality of the accident identified and deal with our client.

### FAQ

#### Q1:Can we have your sample?

\_\_\_\_\_0

A:Sure.Sample ar