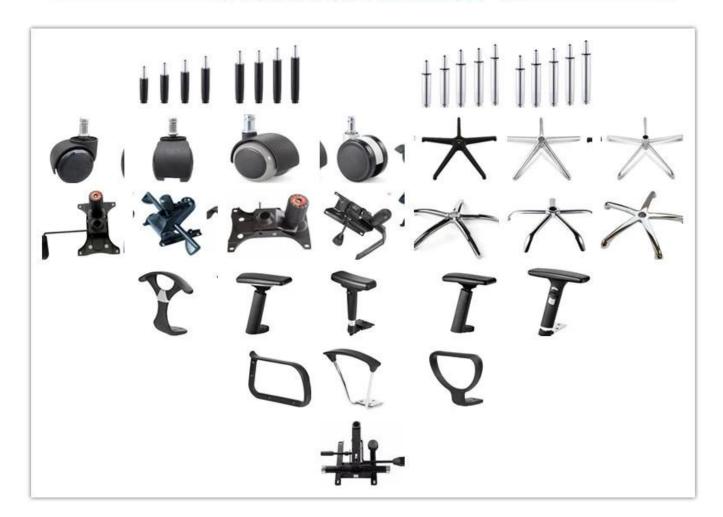

Size/cm         | Total Width                            |         |
|                 | Total Depth                            |         |
|                 | Total Height                           |         |
|                 | Seat Width                             |         |
|                 | Seat Depth                             |         |
|                 | Seat Height                            |         |
|                 | Arm Width                              |         |
| Package         | 2 pcs/ctn                              |         |
| СВМ             | 0.1/pc                                 |         |
| Loading Qty/pcs | 20GP                                   | 40HQ    |
|                 | 280-350                                | 680-750 |

## PARTS REFERENCE



**WORKSHOP** 





**OUR PHOTOS** 



CERTIFICATE



## SHIPPING

- A. Depends on your qty and requirement of order,
- 15-25 work days for 1\*40HQ container, 15-35 days for 2\*40HQ and so on.....
- B. EX works, FOB shenzhen, CIF, C&F ,LC and so on , delivery terms discuss with salesman.

## **OUR SERVICE**

- A. Own complete supply chain.
- B. 100% quality guaranteed.
- C. Reasonable price.
- D. Products are in various style.

- E. Good performance for delivery.
- F. Adequate inventory(components).

Best after-sale service: If it appear any quality complaints and disputes, we will establish of product information feedback system, establish service files, responsible for the quality of the accident identified and deal with our client.

### FAQ

#### Q1:Can we have your sample?

\_\_\_\_\_