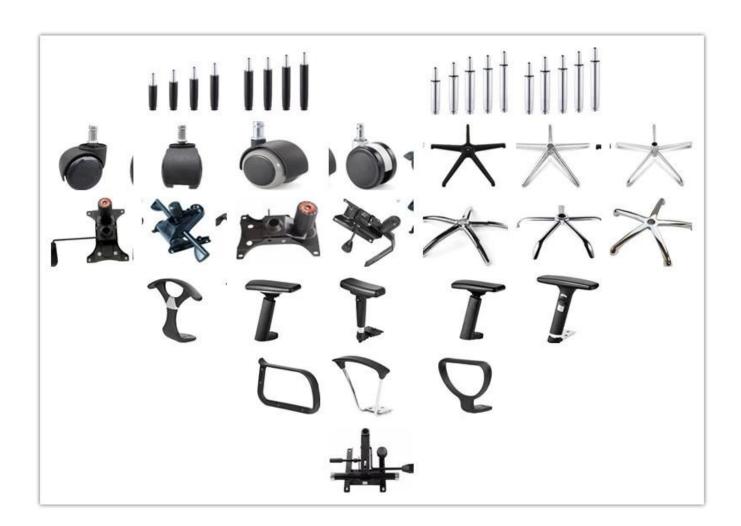

| Footrest        | *                                |         |
| Size/cm         | Total Width                      |         |
|                 | Total Depth                      |         |
|                 | Total Height                     |         |
|                 | Seat Width                       |         |
|                 | Seat Depth                       |         |
|                 | Seat Height                      |         |
|                 | Arm Width                        |         |
| Package         | 2pcs/ctn                         |         |
| CBM             | 0.15/pc                          |         |
| Loading Qty/pcs | 20GP                             | 40HQ    |
|                 | 170-190                          | 440-460 |

PARTS REFERENCE •



WORKSHOP







# CERTIFICATE



## SHIPPING

- A. Depends on your qty and requirement of order,
- 15-25 work days for 1\*40HQ container, 15-35 days for 2\*40HQ and so on.....
- B. EX works, FOB shenzhen, CIF, C&F ,LC and so on , delivery terms discuss with salesman.

### **OUR SERVICE**

- A. Own complete supply chain.
- B. 100% quality guaranteed.
- C. Reasonable price.
- D. Products are in various style.
- E. Good performance for delivery.
- F. Adequate inventory(components).

Best after-sale service: If it appear any quality complaints and disputes, we will establish of product information feedback system, establish service files, responsible for the quality of the accident identified and deal with our client.

FAQ

### Q1:Can we have your sample?

A:Sure.Sample are available for eac