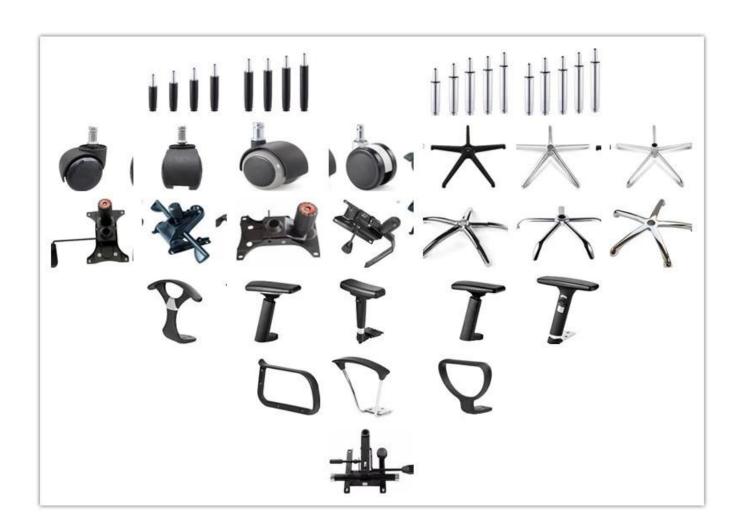

|
| Footrest        | *                               |         |
| Size/cm         | Total Width                     |         |
|                 | Total Depth                     |         |
|                 | Total Height                    |         |
|                 | Seat Width                      |         |
|                 | Seat Depth                      |         |
|                 | Seat Height                     |         |
|                 | Arm Width                       |         |
| Package         | 2pcs/ctn                        |         |
| CBM             | 0.2/pc                          |         |
| Loading Qty/pcs | 20GP                            | 40HQ    |
|                 | 130-140                         | 330-340 |

---- PARTS REFERENCE .--



**WORKSHOP** 







# CERTIFICATE



## SHIPPING

- A. Depends on your qty and requirement of order,
- 15-25 work days for 1\*40HQ container, 15-35 days for 2\*40HQ and so on.....
- B. EX works, FOB shenzhen, CIF, C&F ,LC and so on , delivery terms discuss with salesman.

### **OUR SERVICE**

- A. Own complete supply chain.
- B. 100% quality guaranteed.
- C. Reasonable price.
- D. Products are in various style.
- E. Good performance for delivery.
- F. Adequate inventory(components).

Best after-sale service: If it appear any quality complaints and disputes, we will establish of product information feedback system, establish service files, responsible for the quality of the accident identified and deal with our client.

## FAQ

### Q1:Can we have your sample?

A:Sure.Sample are available