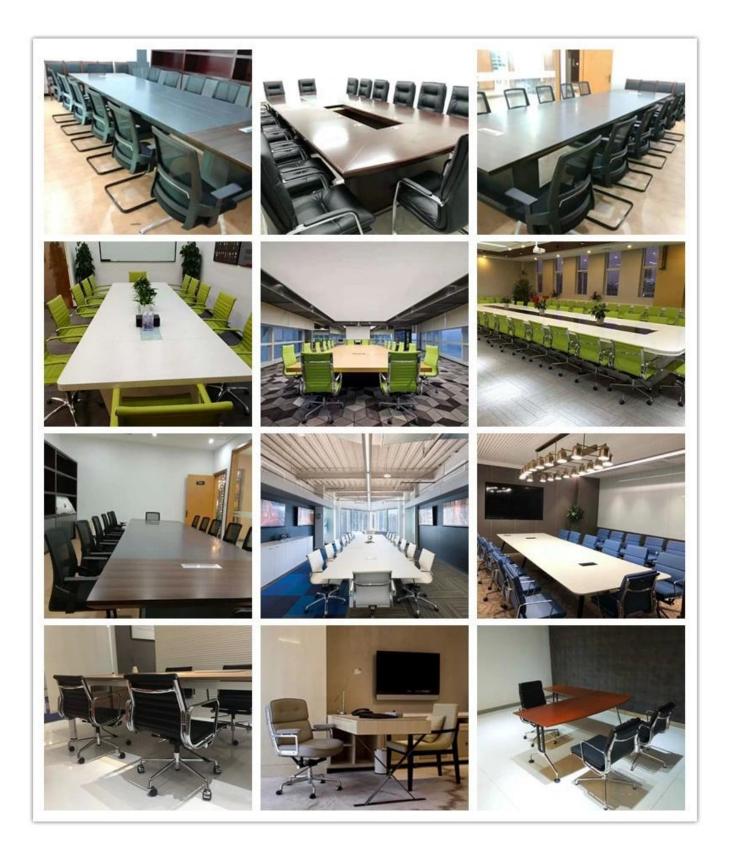

| Total Depth                        |           |
|                 | Total Height                       |           |
|                 | Seat Width                         |           |
|                 | Seat Depth                         |           |
|                 | Seat Height                        |           |
|                 | Back Height                        |           |
|                 | Arm Width                          |           |
| Package         | 4 pcs/ctn                          |           |
| СВМ             | 0.04 /pc                           |           |
| Loading Qty/pcs | 20GP                               | 40HQ      |
|                 | 680-720                            | 1750-1900 |

PARTS REFERENCE



WORKSHOP



# -• ENGINEERING CASE •



## OUR PHOTOS





# CERTIFICATE

6 -

- @



## SHIPPING

A. Depends on your qty and requirement of order ,

15-25 work days for 1\*40HQ container, 15-35 days for 2\*40HQ and so on.....

B. EX works, FOB shenzhen, CIF, C&F ,LC and so on ,

delivery terms discuss with salesman.

## OUR SERVICE

A. Own complete supply chain.

B. 100% quality guaranteed.

C. Reasonable price.

D. Products are in various style.

E. Good performance for delivery.

F. Adequate inventory(components).

Best after-sale service: If it appear any quality complaints and disputes, we will establish of product information feedback system, establish service files, responsible for the quality of the accident identified and deal with our client .

## FAQ

### Q1:Can we have your sample?

A:Sure.Sample are available for