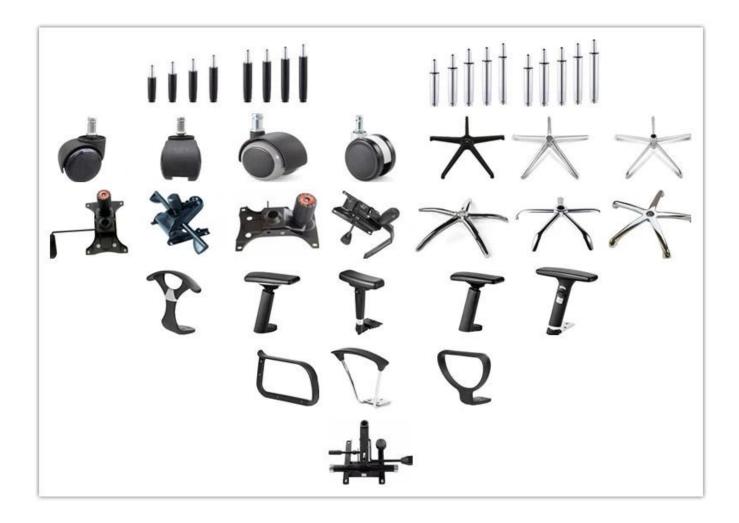

|           |
|                 | Total Depth                        |           |
|                 | Total Height                       |           |
|                 | Seat Width                         |           |
|                 | Seat Depth                         |           |
|                 | Seat Height                        |           |
|                 | Back Height                        |           |
|                 | Arm Width                          |           |
| Package         | 4 pcs/ctn                          |           |
| СВМ             | 0.04 /pc                           |           |
| Loading Qty/pcs | 20GP                               | 40HQ      |
|                 | 680-720                            | 1750-1900 |

PARTS REFERENCE



WORKSHOP



# -• ENGINEERING CASE •



## OUR PHOTOS





# CERTIFICATE

6 -

- @



## SHIPPING

A. Depends on your qty and requirement of order ,

15-25 work days for 1\*40HQ container, 15-35 days for 2\*40HQ and so on.....

B. EX works, FOB shenzhen, CIF, C&F ,LC and so on ,

delivery terms discuss with salesman.

## OUR SERVICE

A. Own complete supply chain.

B. 100% quality guaranteed.

C. Reasonable price.

D. Products are in various style.

E. Good performance for delivery.

F. Adequate inventory(components).

Best after-sale service: If it appear any quality complaints and disputes, we will establish of product information feedback system, establish service files, responsible for the quality of the accident identified and deal with our client .

## FAQ

### Q1:Can we have your sa