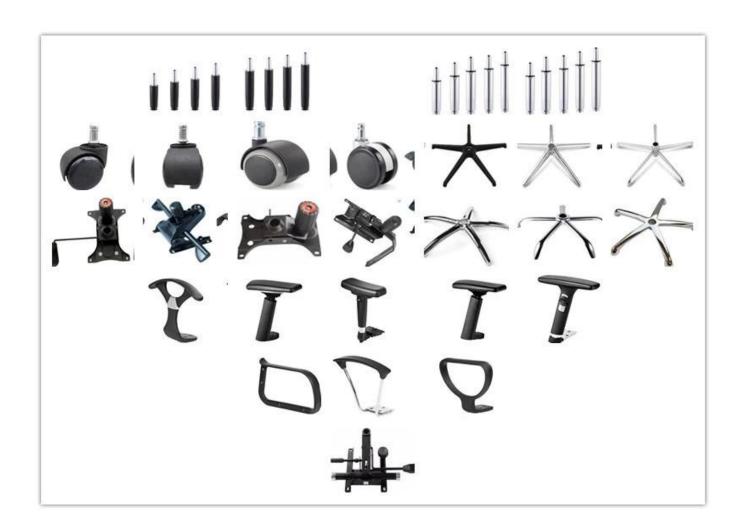

|           |
| Size/cm         | Total Width                  |           |
|                 | Total Depth                  |           |
|                 | Total Height                 |           |
|                 | Seat Width                   |           |
|                 | Seat Depth                   |           |
|                 | Seat Height                  |           |
|                 | Back Height                  |           |
|                 | Arm Width                    |           |
| Package         | pcs/ctn                      |           |
| CBM             | 0.04 /pc                     |           |
| Loading Qty/pcs | 20GP                         | 40HQ      |
|                 | 680-720                      | 1750-1900 |

PARTS REFERENCE •



**WORKSHOP** 







# CERTIFICATE



## SHIPPING

- A. Depends on your qty and requirement of order,
- 15-25 work days for 1\*40HQ container, 15-35 days for 2\*40HQ and so on.....
- B. EX works, FOB shenzhen, CIF, C&F ,LC and so on , delivery terms discuss with salesman.

### **OUR SERVICE**

- A. Own complete supply chain.
- B. 100% quality guaranteed.
- C. Reasonable price.
- D. Products are in various style.
- E. Good performance for delivery.
- F. Adequate inventory(components).

Best after-sale service: If it appear any quality complaints and disputes, we will establish of product information feedback system, establish service files, responsible for the quality of the accident identified and deal with our client .

## FAQ

## Q1:Can we have your sample?

A:Sure.Sample are available