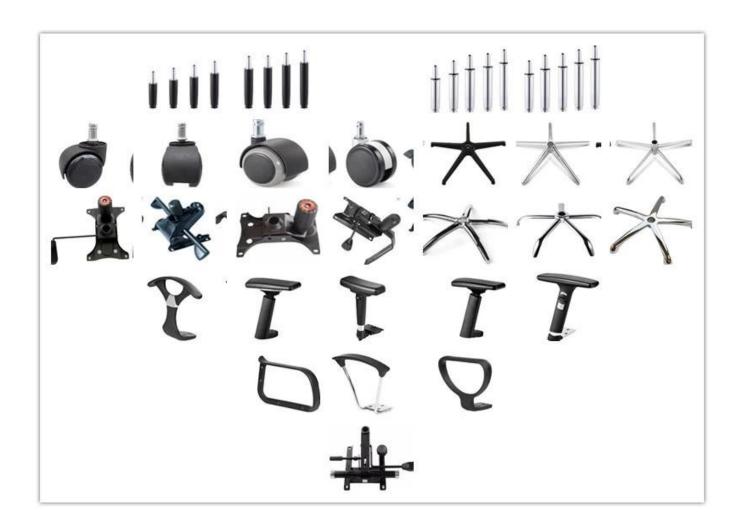

# Unique Design Visitor Chair Chinese Wholesaler

| ITEM            | DESCRIPTION                 |         |
|-----------------|-----------------------------|---------|
| Upholstery      | Mesh back & Elastic fabric  |         |
| PP structure    | PP                          |         |
| Castor          | *                           |         |
| Gaslift         | *                           |         |
| Mechanism       | *                           |         |
| Foam            | 35kgs original foam(5cm)    |         |
| Plywood         | 12mm plywood seat           |         |
| Armrest         | PP with fibre glass armrest |         |
| Lumbar support  | *                           |         |
| Base            | 25*25*2.0mm metal paint     |         |
| Headrest        | *                           |         |
| Seat cover      | *                           |         |
| Size/cm         | Total Width                 |         |
|                 | Total Depth                 |         |
|                 | Total Height                |         |
|                 | Seat Width                  |         |
|                 | Seat Depth                  |         |
|                 | Seat Height                 |         |
|                 | Arm Width                   |         |
| Package         | 2 pcs/ctn                   |         |
| CBM             | 0.07/pc                     |         |
| Loading Qty/pcs | 20GP                        | 40HQ    |
|                 | 360-420                     | 900-960 |