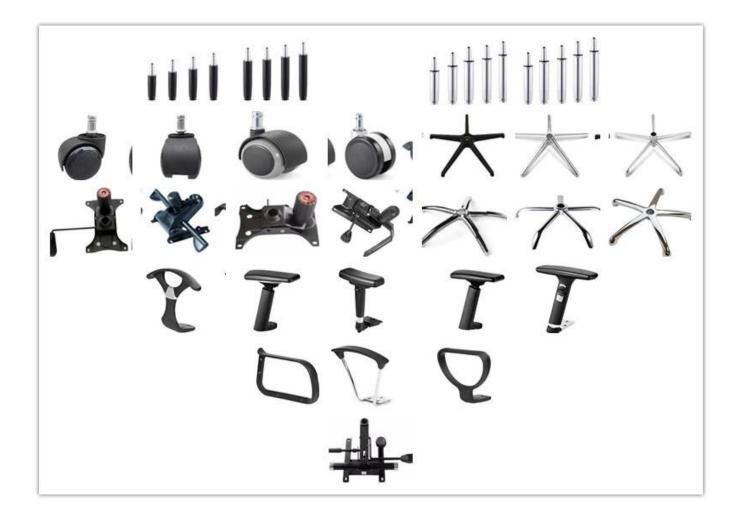

# New Design Patent Wholesale Office Furniture

| ITEM            | DESCRIPTION                    |         |  |
|-----------------|--------------------------------|---------|--|
| Upholstery      | Mesh back & Elastic fabric     |         |  |
| PP structure    | PP                             |         |  |
| Castor          | Dia 50mm nylon castor(BIFMA)   |         |  |
| Gaslift         | 85mm black gaslift(BIFMA)      |         |  |
| Mechanism       | 2.0mm tilt with lock mechanism |         |  |
| Foam            | 35kgs original foam(5cm)       |         |  |
| Plywood         | 12mm plywood seat              |         |  |
| Armrest         | Fixed PP armrest               |         |  |
| Lumbar support  | Yes                            |         |  |
| Base            | 320mm pp base,capacity 800kg   |         |  |
| Headrest        | *                              |         |  |
| Seat cover      | *                              |         |  |
| Size/cm         | Total Width                    |         |  |
|                 | Total Depth                    |         |  |
|                 | Total Height                   |         |  |
|                 | Seat Width                     |         |  |
|                 | Seat Depth                     |         |  |
|                 | Seat Height                    |         |  |
|                 | Arm Width                      |         |  |
| Package         | 2pcs/ctn                       |         |  |
| СВМ             | 0.13/pc                        |         |  |
| Loading Qty/pcs | 20GP                           | 40HQ    |  |
|                 | 220-250                        | 500-530 |  |