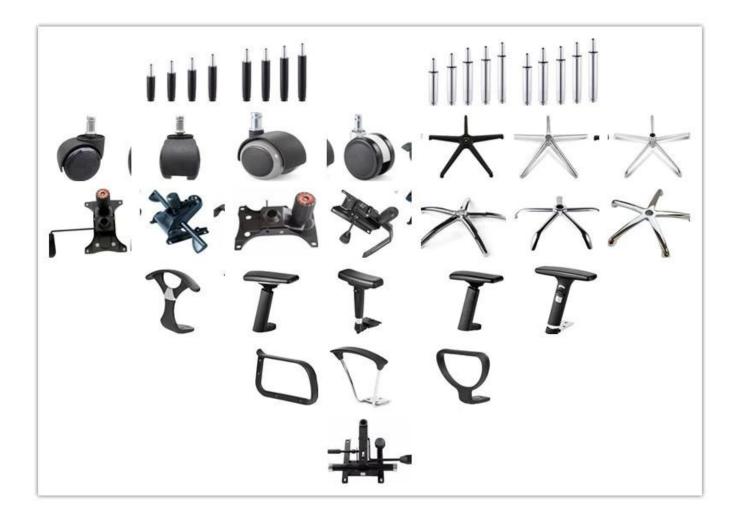

|      |
| Size/cm         | Total Width                            |      |
|                 | Total Depth                            |      |
|                 | Total Height                           |      |
|                 | Seat Width                             |      |
|                 | Seat Depth                             |      |
|                 | Seat Height                            |      |
|                 | Arm Width                              |      |
| Package         | pcs/ctn                                |      |
| СВМ             | /pc                                    |      |
| Loading Qty/pcs | 20GP                                   | 40HQ |
|                 |                                        |      |

### PARTS REFERENCE



WORKSHOP



## -• ENGINEERING CASE •



### OUR PHOTOS





## CERTIFICATE

6 -

- @



### SHIPPING

A. Depends on your qty and requirement of order ,
15-25 work days for 1\*40HQ container, 15-35 days for 2\*40HQ and so on.....
B. EX works, FOB shenzhen, CIF, C&F ,LC and so on ,
delivery terms discuss with salesman.

- 0



- A. Own complete supply chain.
- B. 100% quality guaranteed.
- C. Reasonable price.
- D. Products are in various style.
- E. Good performance for delivery.
- F. Adequate inventory(components).

Best after-sale service: If it appear any quality complaints and disputes, we will establish of product information feedback system, establish service files, responsible for the quality of the accident identified and deal with our client.



A:Sure.Sample are available for ea