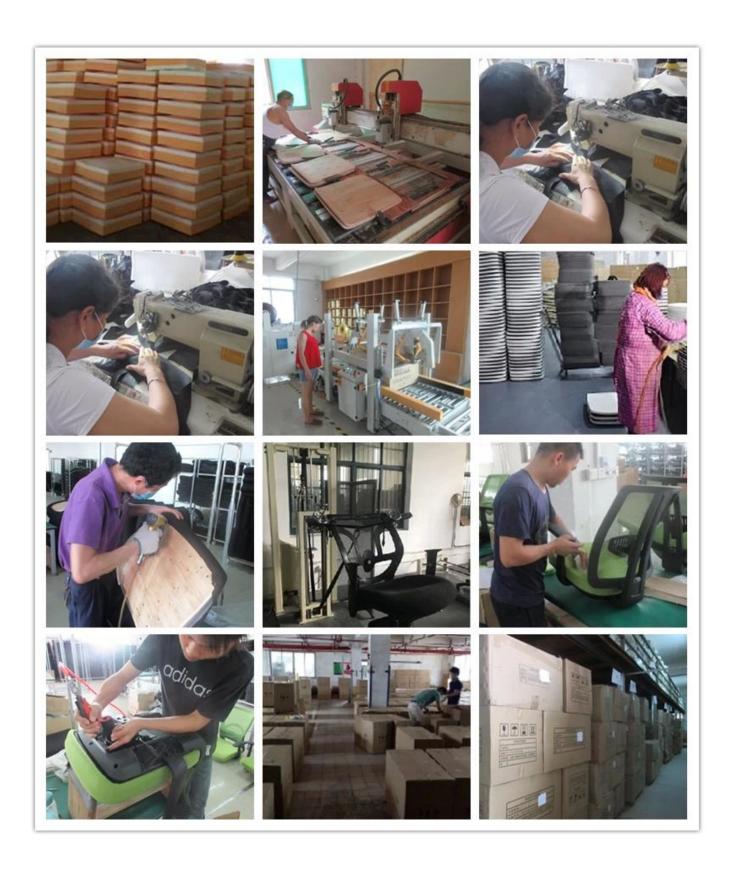

|
| Size/cm         | Total Width                          | 72      |
|                 | Total Depth                          | 66      |
|                 | Total Height                         | 97      |
|                 | Seat Width                           | 49      |
|                 | Seat Depth                           | 50      |
|                 | Seat Height                          | 45      |
|                 | Arm Width                            | 8       |
| Package         | 2 pcs/ctn                            |         |
| СВМ             | 0.12/pc                              |         |
| Loading Qty/pcs | 20GP                                 | 40HQ    |
|                 | 230-250                              | 560-580 |

#### PARTS REFERENCE



WORKSHOP







## CERTIFICATE



## SHIPPING

- A. Depends on your qty and requirement of order,
- 15-25 work days for 1\*40HQ container, 15-35 days for 2\*40HQ and so on.....
- B. EX works, FOB shenzhen, CIF, C&F ,LC and so on , delivery terms discuss with salesman.

- A. Own complete supply chain.
- B. 100% quality guaranteed.
- C. Reasonable price.
- D. Products are in various style.
- E. Good performance for delivery.
- F. Adequate inventory(components).

Best after-sale service: If it appear any quality complaints and disputes, we will establish of product information feedback system, establish service files, responsible for the quality of the accident identified and deal with our client.

### FAQ

#### Q1:Can we have your sample?

A:Sure.Sample are available for each model.They can be ready i