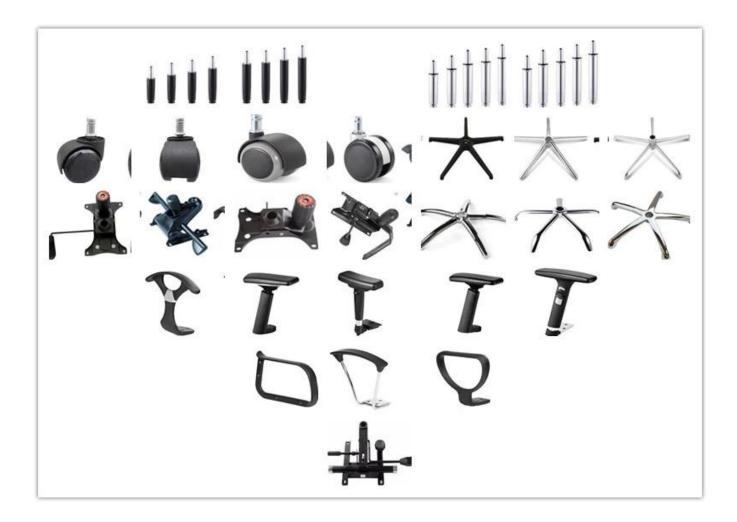

|         |
| Size/cm         | Total Width                          | 72      |
|                 | Total Depth                          | 66      |
|                 | Total Height                         | 97      |
|                 | Seat Width                           | 49      |
|                 | Seat Depth                           | 50      |
|                 | Seat Height                          | 45      |
|                 | Arm Width                            | 8       |
| Package         | 2 pcs/ctn                            |         |
| СВМ             | 0.12/pc                              |         |
| Loading Qty/pcs | 20GP                                 | 40HQ    |
|                 | 230-250                              | 560-580 |

#### PARTS REFERENCE



WORKSHOP







## CERTIFICATE



## SHIPPING

- A. Depends on your qty and requirement of order,
- 15-25 work days for 1\*40HQ container, 15-35 days for 2\*40HQ and so on.....
- B. EX works, FOB shenzhen, CIF, C&F ,LC and so on , delivery terms discuss with salesman.

- A. Own complete supply chain.
- B. 100% quality guaranteed.
- C. Reasonable price.
- D. Products are in various style.
- E. Good performance for delivery.
- F. Adequate inventory(components).

Best after-sale service: If it appear any quality complaints and disputes, we will establish of product information feedback system, establish service files, responsible for the quality of the accident identified and deal with our client.

### FAQ

#### Q1:Can we have your sample?

A:Sure.Sample are available for each model.They ca