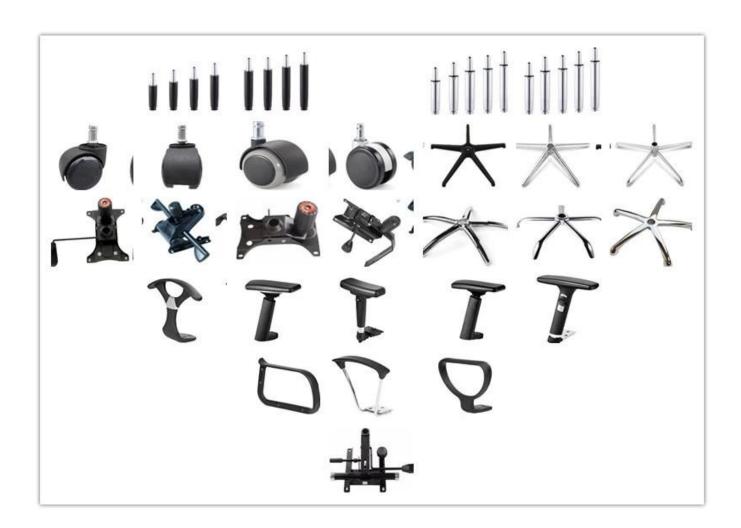

# High standard Mesh Chair Chinese Manufacturer

| ITEM            | DESCRIPTION                                     |         |
|-----------------|-------------------------------------------------|---------|
| Upholstery      | Mesh back & Elastic fabric                      |         |
| PP structure    | PP with fibre glass(BIFMA standard)             |         |
| Castor          | Dia 50mm black nylon castor(BIFMA)              |         |
| Gaslift         | Metal chrome gaslift                            |         |
| Mechanism       | Double lever control with safety lock mechanism |         |
| Foam            | 35kgs original foam(5cm)                        |         |
| Plywood         | 12mm plywood seat                               |         |
| Armrest         | Adjustable pp with PU armpad armrest            |         |
| Lumbar support  | Yes                                             |         |
| Base            | 320mm metal chrome base                         |         |
| Headrest        | *                                               |         |
| Seat cover      | Yes                                             |         |
| Size/cm         | Total Width                                     |         |
|                 | Total Depth                                     |         |
|                 | Total Height                                    |         |
|                 | Seat Width                                      |         |
|                 | Seat Depth                                      |         |
|                 | Seat Height                                     |         |
|                 | Arm Width                                       |         |
| Package         | 2pcs/ctn                                        |         |
| CBM             | 0.12/pc                                         |         |
| Loading Qty/pcs | 20GP                                            | 40HQ    |
|                 | 230-250                                         | 560-580 |