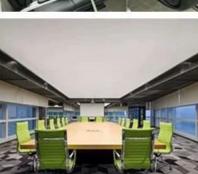

# Newest Design Modern Mesh Chair Chinese Wholesaler

| ITEM            | DESCRIPTION                                                   |         |
|-----------------|---------------------------------------------------------------|---------|
| Upholstery      | Mesh back&elastic fabric                                      |         |
| PP structure    | Nylon(BIFMA standard)                                         |         |
| Castor          | Dia 50mm black nylon castor(BIFMA)                            |         |
| Gaslift         | 85mm chrome gaslift(BIFMA standard)                           |         |
| Mechanism       | Double lever control multifunction with safety lock mechanism |         |
| Foam            | 35kgs density original foam(5cm)                              |         |
| Plywood         | 12mm plywood seat                                             |         |
| Armrest         | Nylon adjustment armrest                                      |         |
| Lumbar support  | Yes                                                           |         |
| Base            | 340mm nylon base(BIFMA),capacity 1136kg                       |         |
| Headrest        | Yes                                                           |         |
| Seat cover      | PP dustproof seat cover                                       |         |
| Size/cm         | Total Width                                                   |         |
|                 | Total Depth                                                   |         |
|                 | Total Height                                                  |         |
|                 | Seat Width                                                    |         |
|                 | Seat Depth                                                    |         |
|                 | Seat Height                                                   |         |
|                 | Arm Width                                                     |         |
| Package         | 2 pcs/ctn                                                     |         |
| CBM             | 0.14/pc                                                       |         |
| Loading Qty/pcs | 20GP                                                          | 40HQ    |
|                 | 180-220                                                       | 460-500 |