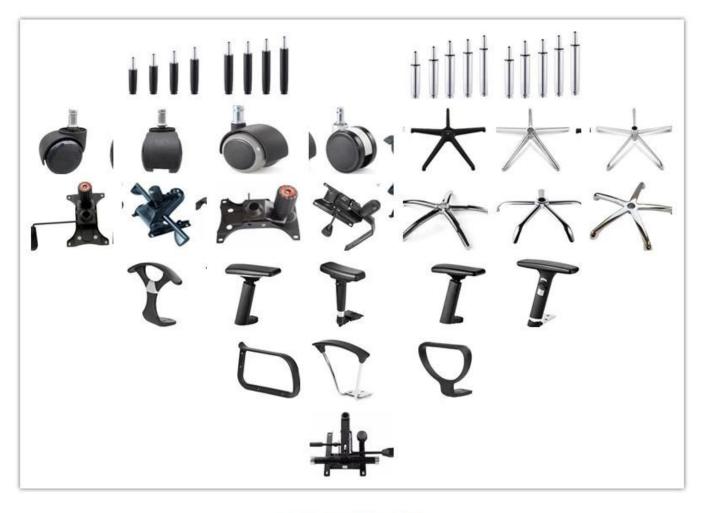

|         |
|                 | Seat Width                                                    |         |
|                 | Seat Depth                                                    |         |
|                 | Seat Height                                                   |         |
|                 | Arm Width                                                     |         |
| Package         | 2 pcs/ctn                                                     |         |
| CBM             | 0.14/pc                                                       |         |
| Loading Qty/pcs | 20GP                                                          | 40HQ    |
|                 | 180-220                                                       | 460-500 |

PARTS REFERENCE • \_\_\_\_\_



WORKSHOP



ENGINEERING CASE .

.

## **OUR PHOTOS**











CERTIFICATE



## SHIPPING

A. Depends on your qty and requirement of order ,

15-25 work days for 1\*40HQ container, 15-35 days for 2\*40HQ and so on.....

B. EX works, FOB shenzhen, CIF, C&F ,LC and so on ,

- @

delivery terms discuss with salesman.

### • OUR SERVICE

A. Own complete supply chain.

B. 100% quality guaranteed.

C. Reasonable price.

D. Products are in various style.

E. Good performance for delivery.

F. Adequate inventory(components).

Best after-sale service: If it appear any quality complaints and disputes, we will establish of product information feedback system, establish service files, responsible for the quality of the accident identified and deal with our client .

### FAQ

#### Q1:Can we have you