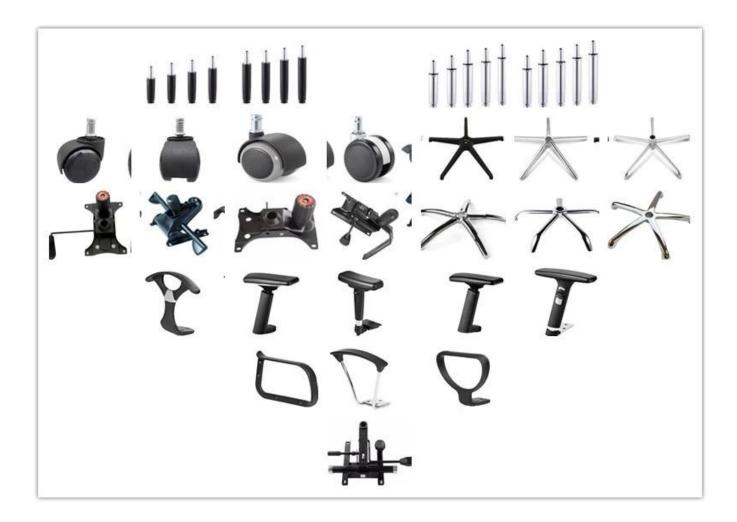

|      |
| Size/cm         | Total Width                            |      |
|                 | Total Depth                            |      |
|                 | Total Height                           |      |
|                 | Seat Width                             |      |
|                 | Seat Depth                             |      |
|                 | Seat Height                            |      |
|                 | Arm Width                              |      |
| Package         | 2 pcs/ctn                              |      |
| CBM             | 0.10/pc                                |      |
| Loading Qty/pcs | 20GP                                   | 40HQ |
|                 | 265                                    | 650  |

#### PARTS REFERENCE



WORKSHOP







## CERTIFICATE



## SHIPPING

- A. Depends on your qty and requirement of order ,
- 15-25 work days for 1\*40HQ container, 15-35 days for 2\*40HQ and so on......
- B. EX works, FOB shenzhen, CIF, C&F ,LC and so on , delivery terms discuss with salesman.

- A. Own complete supply chain.
- B. 100% quality guaranteed.
- C. Reasonable price.
- D. Products are in various style.
- E. Good performance for delivery.
- F. Adequate inventory(components).

Best after-sale service: If it appear any quality complaints and disputes, we will establish of product information feedback system, establish service files, responsible for the quality of the accident identified and deal with our client.

### FAQ

#### Q1:Can we have your sample?

A:Sure.Sample are available for each model.They