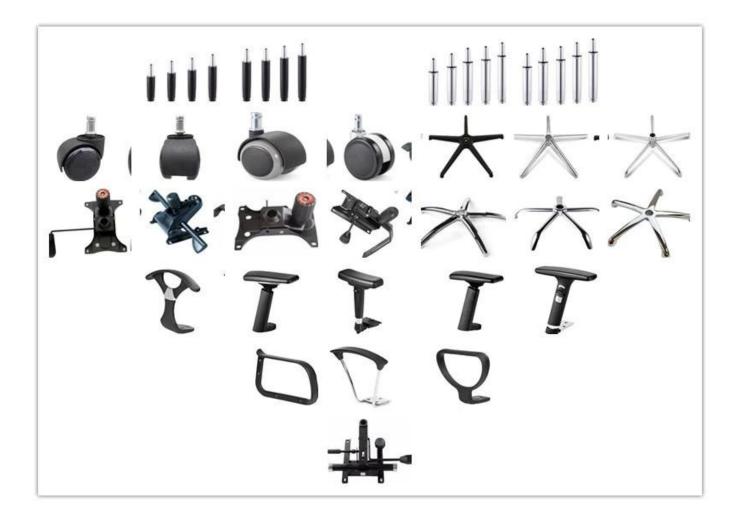

|         |
| Size/cm         | Total Width                         |         |
|                 | Total Depth                         |         |
|                 | Total Height                        |         |
|                 | Seat Width                          |         |
|                 | Seat Depth                          |         |
|                 | Seat Height                         |         |
|                 | Arm Width                           |         |
| Package         | 2pcs/ctn                            |         |
| СВМ             | 0.085/pc                            |         |
| Loading Qty/pcs | 20GP                                | 40HQ    |
|                 | 350-400                             | 850-900 |

## PARTS REFERENCE



WORKSHOP







# CERTIFICATE



## SHIPPING

- A. Depends on your qty and requirement of order,
- 15-25 work days for 1\*40HQ container, 15-35 days for 2\*40HQ and so on.....
- B. EX works, FOB shenzhen, CIF, C&F ,LC and so on , delivery terms discuss with salesman.

- A. Own complete supply chain.
- B. 100% quality guaranteed.
- C. Reasonable price.
- D. Products are in various style.
- E. Good performance for delivery.
- F. Adequate inventory(components).

Best after-sale service: If it appear any quality complaints and disputes, we will establish of product information feedback system, establish service files, responsible for the quality of the accident identified and deal with our client.

## FAQ

#### Q1:Can we have your sample?

\_\_\_\_\_\_

A:Sure.Sample are available for each m