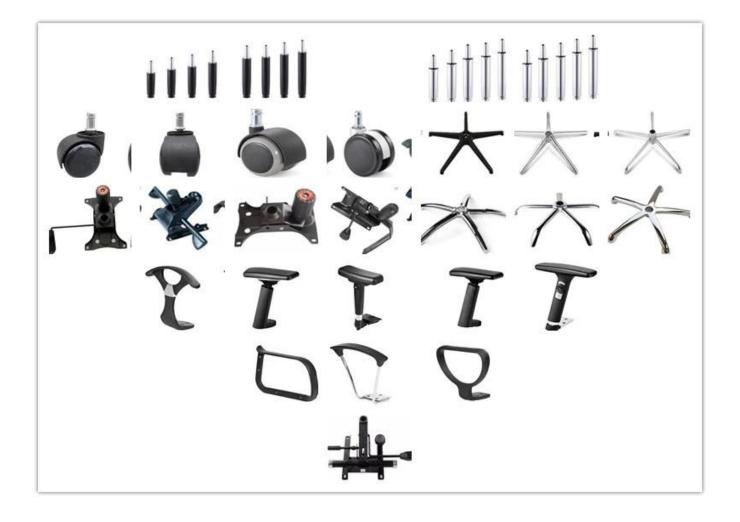

|         |
| Size/cm         | Total Width                        |         |
|                 | Total Depth                        |         |
|                 | Total Height                       |         |
|                 | Seat Width                         |         |
|                 | Seat Depth                         |         |
|                 | Seat Height                        |         |
|                 | Arm Width                          |         |
| Package         | 2 pcs/ctn                          |         |
| СВМ             | 0.1/pc                             |         |
| Loading Qty/pcs | 20GP                               | 40HQ    |
|                 | 280-350                            | 680-750 |

## PARTS REFERENCE



WORKSHOP



# -• ENGINEERING CASE •



## **OUR PHOTOS**



## CERTIFICATE

6 -

- @



### SHIPPING

A. Depends on your qty and requirement of order ,
15-25 work days for 1\*40HQ container, 15-35 days for 2\*40HQ and so on.....
B. EX works, FOB shenzhen, CIF, C&F ,LC and so on ,

delivery terms discuss with salesman.

- 0



- A. Own complete supply chain.
- B. 100% quality guaranteed.
- C. Reasonable price.
- D. Products are in various style.
- E. Good performance for delivery.
- F. Adequate inventory(components).

Best after-sale service: If it appear any quality complaints and disputes, we will establish of product information feedback system, establish service files, responsible for the quality of the accident identified and deal with our client.



A:Sure.Sample are available for e