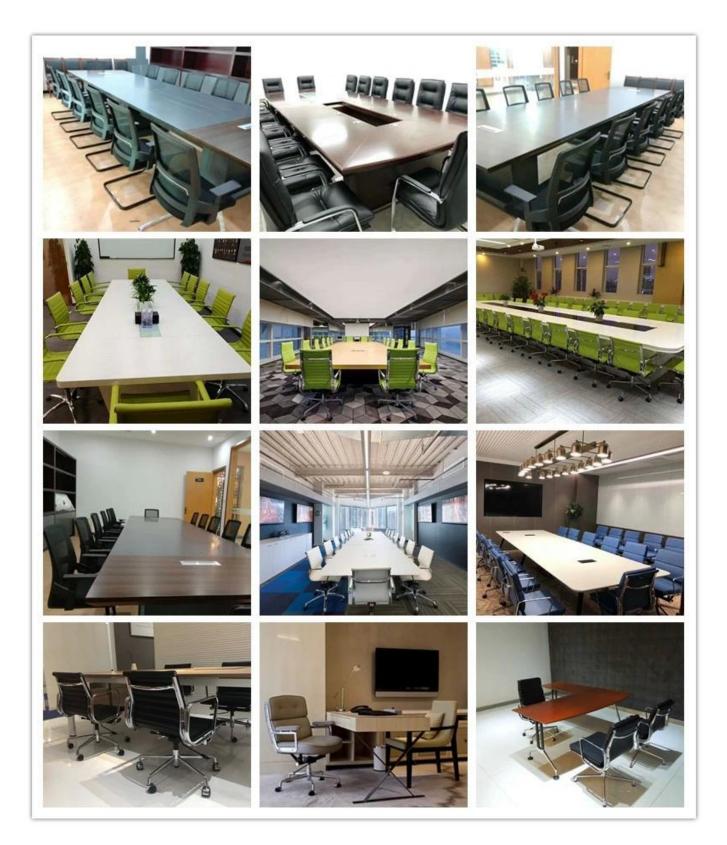

|
| Size/cm         | Total Width                        |         |
|                 | Total Depth                        |         |
|                 | Total Height                       |         |
|                 | Seat Width                         |         |
|                 | Seat Depth                         |         |
|                 | Seat Height                        |         |
|                 | Arm Width                          |         |
| Package         | 2 pcs/ctn                          |         |
| СВМ             | 0.1/pc                             |         |
| Loading Qty/pcs | 20GP                               | 40HQ    |
|                 | 280-350                            | 680-750 |

## PARTS REFERENCE



WORKSHOP



# -• ENGINEERING CASE •



## **OUR PHOTOS**



## CERTIFICATE

6 -

- @



### SHIPPING

A. Depends on your qty and requirement of order ,
15-25 work days for 1\*40HQ container, 15-35 days for 2\*40HQ and so on.....
B. EX works, FOB shenzhen, CIF, C&F ,LC and so on ,

delivery terms discuss with salesman.

- 0



- A. Own complete supply chain.
- B. 100% quality guaranteed.
- C. Reasonable price.
- D. Products are in various style.
- E. Good performance for delivery.
- F. Adequate inventory(components).

Best after-sale service: If it appear any quality complaints and disputes, we will establish of product information feedback system, establish service files, responsible for the quality of the accident identified and deal with our client.



A:Sure.Sample are available for each model.They can be ready in 7-15days