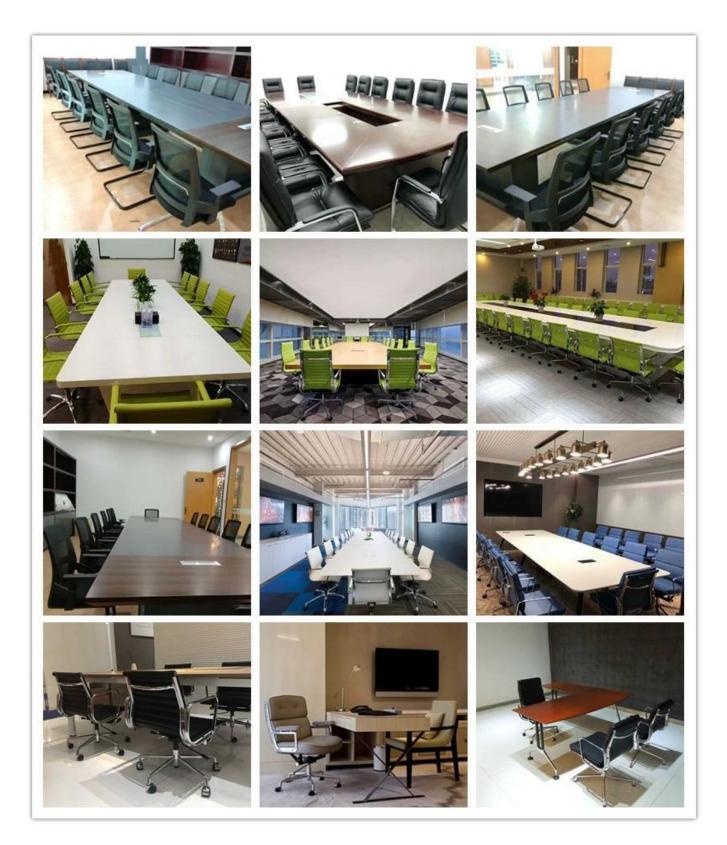

|         |  |
|                 | Total Height                                  |         |  |
|                 | Seat Width                                    |         |  |
|                 | Seat Depth                                    |         |  |
|                 | Seat Height                                   |         |  |
|                 | Arm Width                                     |         |  |
| Package         | 2 pcs/ctn                                     |         |  |
| СВМ             | 0.1/pc                                        |         |  |
| Loading Qty/pcs | 20GP                                          | 40HQ    |  |
|                 | 280-350                                       | 680-750 |  |



WORKSHOP



## -• ENGINEERING CASE •



### **OUR PHOTOS**



## CERTIFICATE

6 -

- @



### SHIPPING

A. Depends on your qty and requirement of order ,
15-25 work days for 1\*40HQ container, 15-35 days for 2\*40HQ and so on.....
B. EX works, FOB shenzhen, CIF, C&F ,LC and so on ,

delivery terms discuss with salesman.

- 0



- A. Own complete supply chain.
- B. 100% quality guaranteed.
- C. Reasonable price.
- D. Products are in various style.
- E. Good performance for delivery.
- F. Adequate inventory(components).

Best after-sale service: If it appear any quality complaints and disputes, we will establish of product information feedback system, establish service files, responsible for the quality of the accident identified and deal with our client.



A:Sure.Sample are available for each model.They can be ready in 7-15day