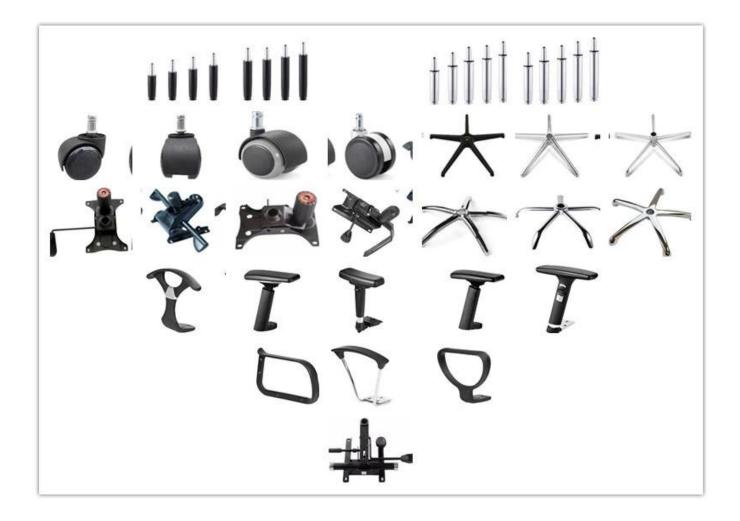

# Workspace Office Mesh Chair Chinese Supplier

| ITEM            | DESCRIPTION                                   |         |  |
|-----------------|-----------------------------------------------|---------|--|
| Upholstery      | Mesh back & Elastic fabric                    |         |  |
| PP structure    | PP with glassfibre(BIFMA standard)            |         |  |
| Castor          | 50mm black nylon castor                       |         |  |
| Gaslift         | 85mm Glass 2 black gaslift(BIFMA)             |         |  |
| Mechanism       | 2.0mm tilt tension with lock mechanism(BIFMA) |         |  |
| Foam            | 35kgs density original foam(5cm)              |         |  |
| Plywood         | 12mm plywood seat                             |         |  |
| Armrest         | PP with glassfibre(BIFMA)armrest              |         |  |
| Lumbar support  | Yes                                           |         |  |
| Base            | 320mm nylon foot,capacity 1136kg              |         |  |
| Headrest        | *                                             |         |  |
| Seat cover      | *                                             |         |  |
| Size/cm         | Total Width                                   |         |  |
|                 | Total Depth                                   |         |  |
|                 | Total Height                                  |         |  |
|                 | Seat Width                                    |         |  |
|                 | Seat Depth                                    |         |  |
|                 | Seat Height                                   |         |  |
|                 | Arm Width                                     |         |  |
| Package         | 2 pcs/ctn                                     |         |  |
| СВМ             | 0.1/pc                                        |         |  |
| Loading Qty/pcs | 20GP                                          | 40HQ    |  |
|                 | 280-350                                       | 680-750 |  |