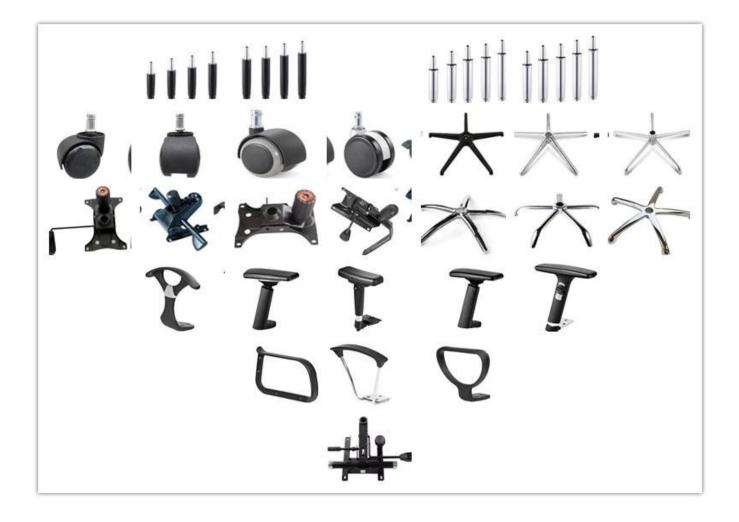

m Metal paint base |      |
| Headrest        | Yes                          |      |
| Seat cover      | *                            |      |
| Size/cm         | Total Width                  |      |
|                 | Total Depth                  |      |
|                 | Total Height                 |      |
|                 | Seat Width                   |      |
|                 | Seat Depth                   |      |
|                 | Seat Height                  |      |
|                 | Arm Width                    |      |
| Package         | pcs/ctn                      |      |
| СВМ             | /pc                          |      |
| Loading Qty/pcs | 20GP                         | 40HQ |
|                 |                              |      |

PARTS REFERENCE



WORKSHOP



ENGINEERING CASE



### **OUR PHOTOS**



## CERTIFICATE

6 -

- @



### SHIPPING

A. Depends on your qty and requirement of order ,

15-25 work days for 1\*40HQ container, 15-35 days for 2\*40HQ and so on.....

B. EX works, FOB shenzhen, CIF, C&F ,LC and so on ,

delivery terms discuss with salesman.



A. Own complete supply chain.

- B. 100% quality guaranteed.
- C. Reasonable price.
- D. Products are in various style.
- E. Good performance for delivery.
- F. Adequate inventory(components).

Best after-sale service: If it appear any quality complaints and disputes, we will establish of product information feedback system, establish service files, responsible for the quality of the accident identified and deal with our client.



### Q1:Can we have your sample?

A:Sure.Sam