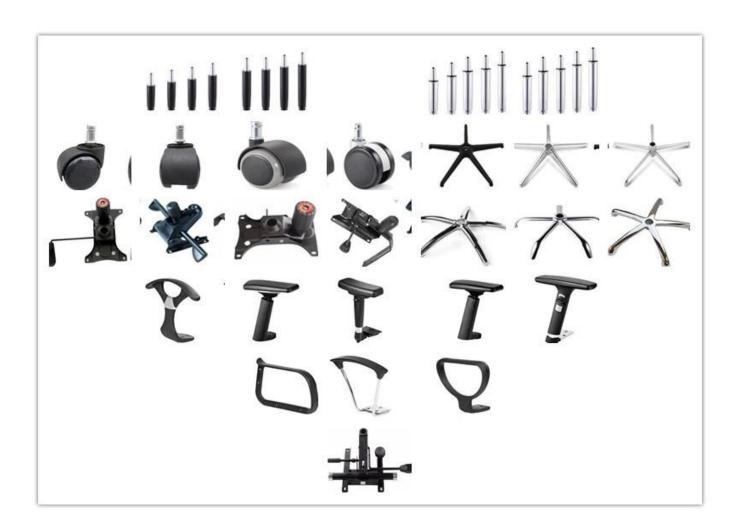

# Export Specially Mesh Chair Chinese Wholesaler

| ITEM            | DESCRIPTION                            |         |
|-----------------|----------------------------------------|---------|
| Upholstery      | Mesh back & Elastic fabric             |         |
| PP structure    | PP with glassfibre(BIFMA standard)     |         |
| Castor          | 50mm black nylon castor                |         |
| Gaslift         | 85mm Glass 2 black gaslift             |         |
| Mechanism       | 2.5mm tilt tension with lock mechanism |         |
| Foam            | 42kgs original foam(5cm)               |         |
| Plywood         | 12mm plywood seat                      |         |
| Armrest         | PP with glassfibre(Bifma)armrest       |         |
| Lumbar support  | Yes                                    |         |
| Base            | 320mm nylon foot,capacity 1136kg       |         |
| Headrest        | *                                      |         |
| Seat cover      | *                                      |         |
| Size/cm         | Total Width                            |         |
|                 | Total Depth                            |         |
|                 | Total Height                           |         |
|                 | Seat Width                             |         |
|                 | Seat Depth                             |         |
|                 | Seat Height                            |         |
|                 | Arm Width                              |         |
| Package         | 2 pcs/ctn                              |         |
| СВМ             | 0.13/pc                                |         |
| Loading Qty/pcs | 20GP                                   | 40HQ    |
|                 | 150-200                                | 450-500 |