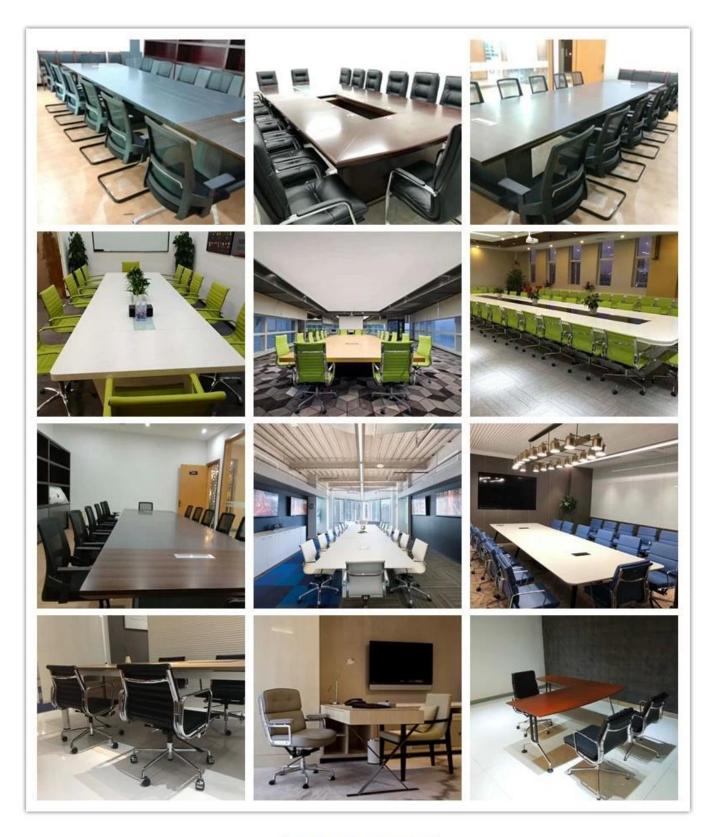

| Total Depth                                   |         |
|                 | Total Height                                  |         |
|                 | Seat Width                                    |         |
|                 | Seat Depth                                    |         |
|                 | Seat Height                                   |         |
|                 | Arm Width                                     |         |
| Package         | 2 pcs/ctn                                     |         |
| CBM             | 0.1/pc                                        |         |
| Loading Qty/pcs | 20GP                                          | 40HQ    |
|                 | 280-350                                       | 680-750 |

PARTS REFERENCE •



WORKSHOP





**OUR PHOTOS** 



CERTIFICATE



## SHIPPING

- A. Depends on your qty and requirement of order,
- 15-25 work days for 1\*40HQ container, 15-35 days for 2\*40HQ and so on.....
- B. EX works, FOB shenzhen, CIF, C&F ,LC and so on , delivery terms discuss with salesman.

## **OUR SERVICE**

- A. Own complete supply chain.
- B. 100% quality guaranteed.
- C. Reasonable price.
- D. Products are in various style.

- E. Good performance for delivery.
- F. Adequate inventory(components).

Best after-sale service: If it appear any quality complaints and disputes, we will establish of product information feedback system, establish service files, responsible for the quality of the accident identified and deal with our client.

### FAQ

#### Q1:Can we have your sample?

\_\_\_\_\_0

A:Sure.Sample ar