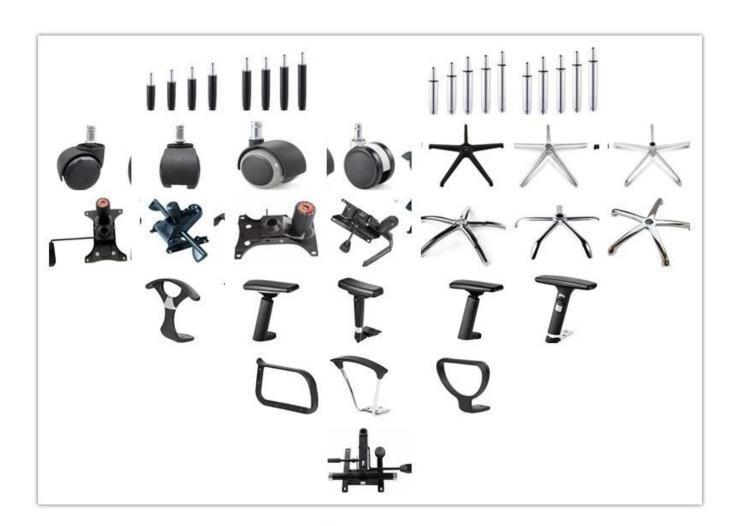

|                 | Total Depth                                   |         |
|                 | Total Height                                  |         |
|                 | Seat Width                                    |         |
|                 | Seat Depth                                    |         |
|                 | Seat Height                                   |         |
|                 | Arm Width                                     |         |
| Package         | 2 pcs/ctn                                     |         |
| CBM             | 0.1/pc                                        |         |
| Loading Qty/pcs | 20GP                                          | 40HQ    |
|                 | 280-350                                       | 680-750 |

PARTS REFERENCE •



WORKSHOP





**OUR PHOTOS** 



CERTIFICATE



## SHIPPING

- A. Depends on your qty and requirement of order,
- 15-25 work days for 1\*40HQ container, 15-35 days for 2\*40HQ and so on.....
- B. EX works, FOB shenzhen, CIF, C&F ,LC and so on , delivery terms discuss with salesman.

## **OUR SERVICE**

- A. Own complete supply chain.
- B. 100% quality guaranteed.
- C. Reasonable price.
- D. Products are in various style.

- E. Good performance for delivery.
- F. Adequate inventory(components).

Best after-sale service: If it appear any quality complaints and disputes, we will establish of product information feedback system, establish service files, responsible for the quality of the accident identified and deal with our client.

### FAQ

#### Q1:Can we have your sample?

\_\_\_\_\_0

A: