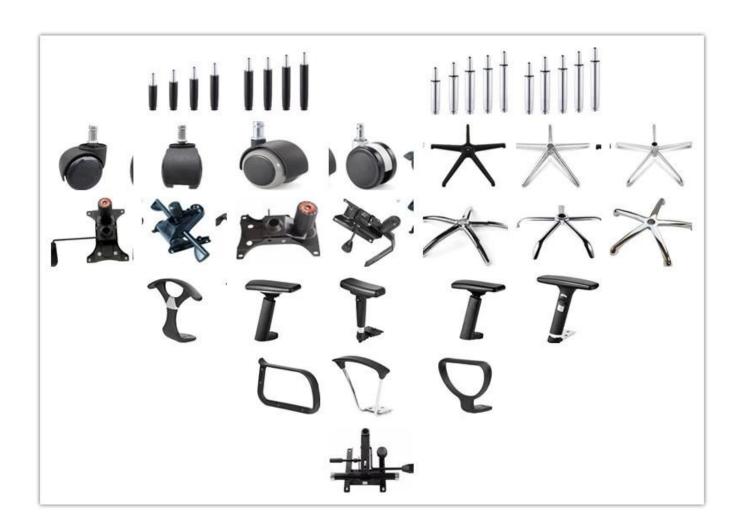

|      |
| Size/cm         | Total Width                              |      |
|                 | Total Depth                              |      |
|                 | Total Height                             |      |
|                 | Seat Width                               |      |
|                 | Seat Depth                               |      |
|                 | Seat Height                              |      |
|                 | Arm Width                                |      |
| Package         | 2 pcs/ctn                                |      |
| СВМ             | 0.14/pc                                  |      |
| Loading Qty/pcs | 20GP                                     | 40HQ |
|                 | 200                                      | 485  |

PARTS REFERENCE •



WORKSHOP







CERTIFICATE



## SHIPPING

- A. Depends on your qty and requirement of order,
- 15-25 work days for 1\*40HQ container, 15-35 days for 2\*40HQ and so on.....
- B. EX works, FOB shenzhen, CIF, C&F ,LC and so on , delivery terms discuss with salesman.

## **OUR SERVICE**

- A. Own complete supply chain.
- B. 100% quality guaranteed.
- C. Reasonable price.
- D. Products are in various style.

- E. Good performance for delivery.
- F. Adequate inventory(components).

Best after-sale service: If it appear any quality complaints and disputes, we will establish of product information feedback system, establish service files, responsible for the quality of the accident identified and deal with our client.

### FAQ

#### Q1:Can we have your sample?

\_\_\_\_\_0

A:Sure.Sample are a