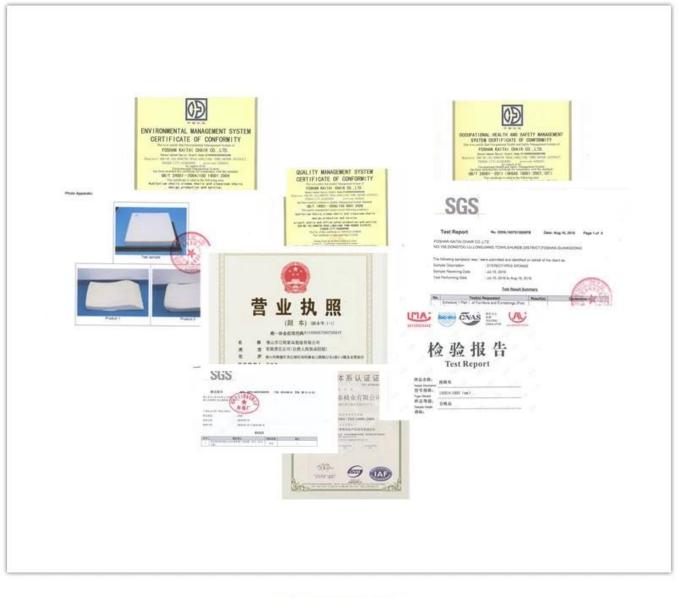

### **OUR PHOTOS**

CERTIFICATE

SHIPPING

A. Depends on your qty and requirement of order ,15-25 work days for 1\*40HQ container, 15-35 days for 2\*40HQ and so on.....B. EX works, FOB shenzhen, CIF, C&F ,LC and so on ,delivery terms discuss with salesman.