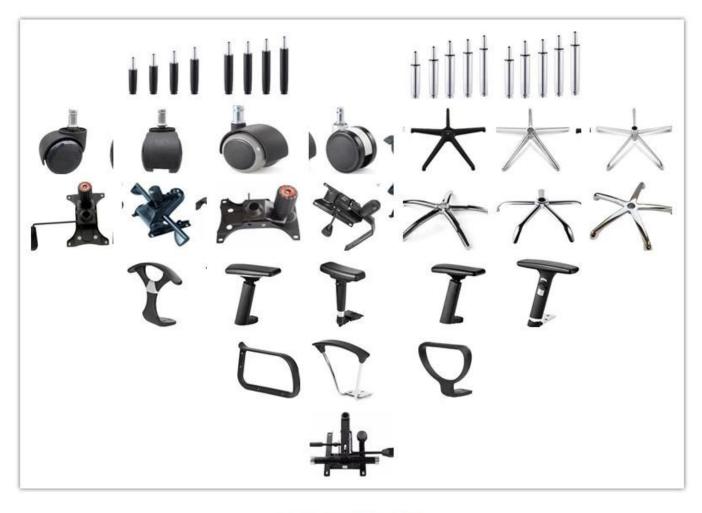

| 62      |
|                 | Total Depth                                | 64      |
|                 | Total Height                               | 114-122 |
|                 | Seat Width                                 | 47      |
|                 | Seat Depth                                 | 53      |
|                 | Seat Height                                | 40-48   |
|                 | Arm Width                                  | 8       |
| Package         | 2 pcs/ctn                                  |         |
| CBM             | 0.14/pc                                    |         |
| Loading Qty/pcs | 20GP                                       | 40HQ    |
|                 | 200                                        | 485     |

PARTS REFERENCE



WORKSHOP



ENGINEERING CASE .

.

### **OUR PHOTOS**











CERTIFICATE



SHIPPING

A. Depends on your qty and requirement of order ,15-25 work days for 1\*40HQ container, 15-35 days for 2\*40HQ and so on.....B. EX works, FOB shenzhen, CIF, C&F ,LC and so on ,delivery terms discuss with salesman.

- @



A. Own complete supply chain.

- B. 100% quality guaranteed.
- C. Reasonable price.

- D. Products are in various style.
- E. Good performance for delivery.
- F. Adequate inventory(components).

Best after-sale service: If it appear any quality complaints and disputes, we will establish of product information feedback system, establish service files, responsible for the quality of the accident identified and deal with our client .

#### FAQ

#### Q1:Can we have your sample?

A:Sure